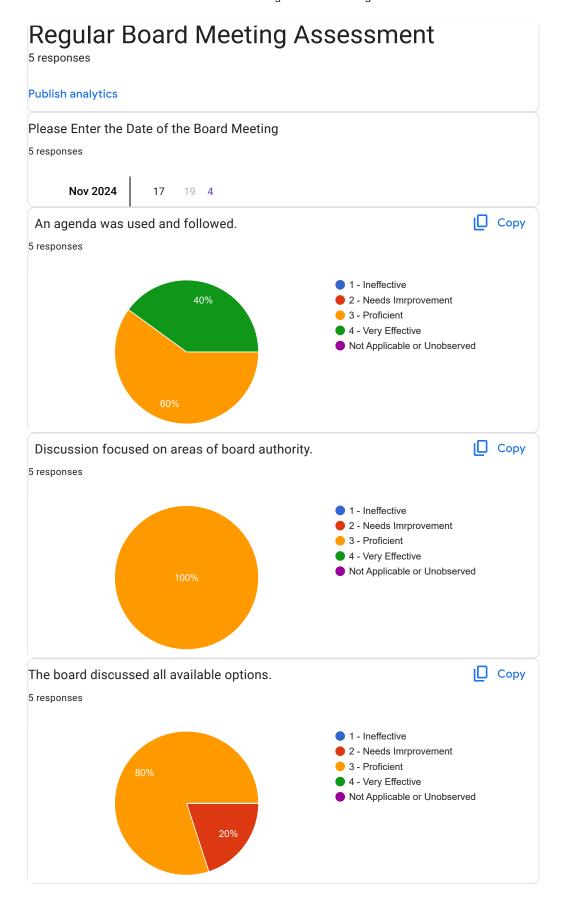

#### **Board Meeting Evaluation (I)**

A. Complete evaluation and turn into Mr. Collins.