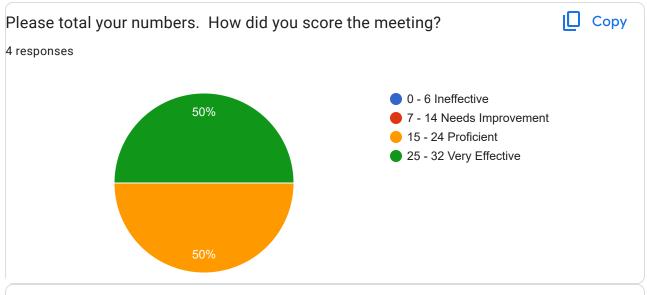

### **SECTION I - BOARD EVALUATION**

Regular Board Meeting Assessment 4 responses **Publish analytics** Please Enter the Date of the Board Meeting 4 responses Dec 2023 18 4 An agenda was used and followed. I∐ Copy 4 responses 1 - Ineffective 50% 2 - Needs Imrprovement 3 - Proficient 4 - Very Effective 50% Discussion focused on areas of board authority. I Copy 4 responses 1 - Ineffective 2 - Needs Imrprovement 25% 3 - Proficient 4 - Very Effective