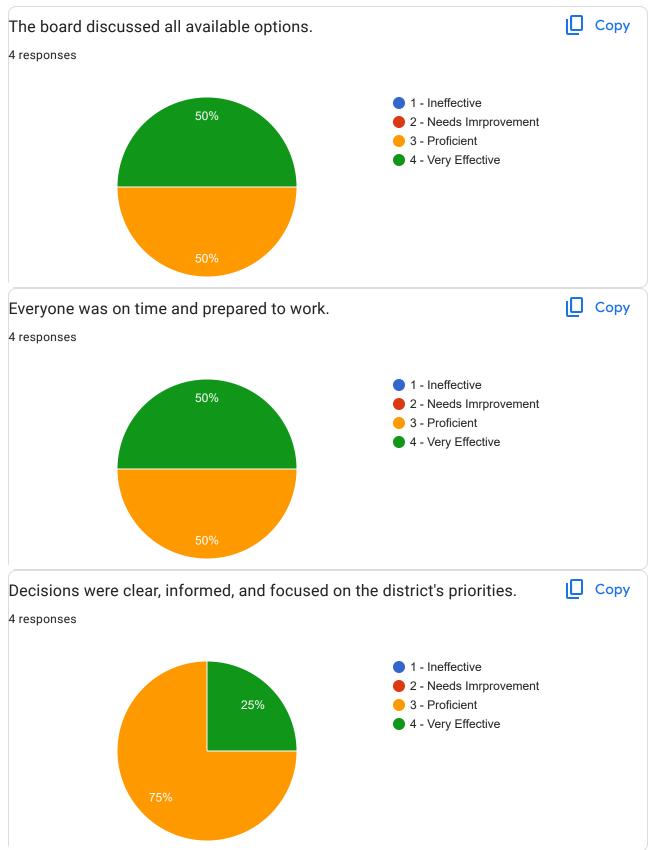

### **SECTION I - BOARD EVALUATION**

Regular Board Meeting Assessment 4 responses **Publish analytics** Please Enter the Date of the Board Meeting 4 responses Dec 2023 18 4 An agenda was used and followed. I∐ Copy 4 responses 1 - Ineffective 50% 2 - Needs Imrprovement 3 - Proficient 4 - Very Effective 50% Discussion focused on areas of board authority. I Copy 4 responses 1 - Ineffective 2 - Needs Imrprovement 25% 3 - Proficient 4 - Very Effective