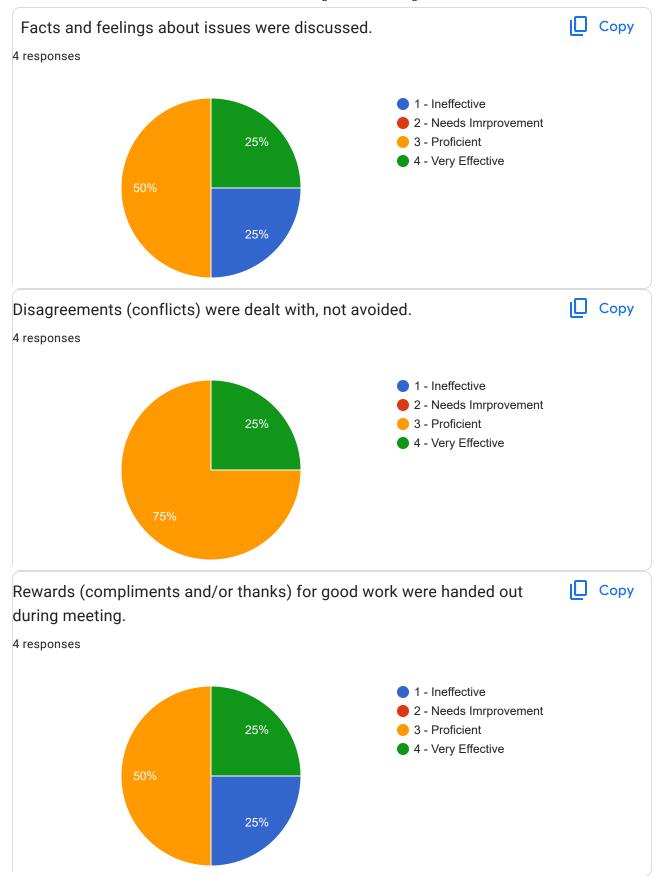

### **SECTION I - BOARD EVALUATION**

Regular Board Meeting Assessment 4 responses **Publish analytics** Please Enter the Date of the Board Meeting 4 responses Dec 2023 18 4 An agenda was used and followed. I∐ Copy 4 responses 1 - Ineffective 50% 2 - Needs Imrprovement 3 - Proficient 4 - Very Effective 50% Discussion focused on areas of board authority. I Copy 4 responses 1 - Ineffective 2 - Needs Imrprovement 25% 3 - Proficient 4 - Very Effective

Optional: What can the board do to improve meeting effectiveness?

2 responses

Some board members were thirsty and in dire need of water!;)

need to have the option of not answering a question on this meeting assessment (no opinion)

The questions I answered "ineffective" are the ones I had "no opinion"

This content is neither created nor endorsed by Google. Report Abuse - Terms of Service - Privacy Policy

Google Forms