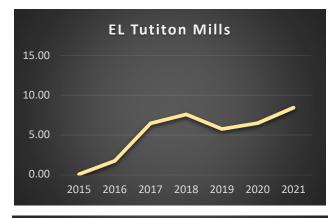

**X13 TUITION FUND** - Authorized by Section 20-5-323 and 324, MCA, to finance tuition costs for elementary and high school district pupils attending schools or detention centers outside their district.

| Year | 101 Mills |
|------|-----------|
| 2015 | 64.45     |
| 2016 | 68.96     |
| 2017 | 62.53     |
| 2018 | 66.56     |
| 2019 | 62.31     |
| 2020 | 60.05     |
| 2021 | 55.38     |

| Year | 201 Mills |
|------|-----------|
| 2015 | 34.64     |
| 2016 | 35.05     |
| 2017 | 37.78     |
| 2018 | 41.08     |
| 2019 | 35.45     |
| 2020 | 33.35     |
| 2021 | 32.86     |