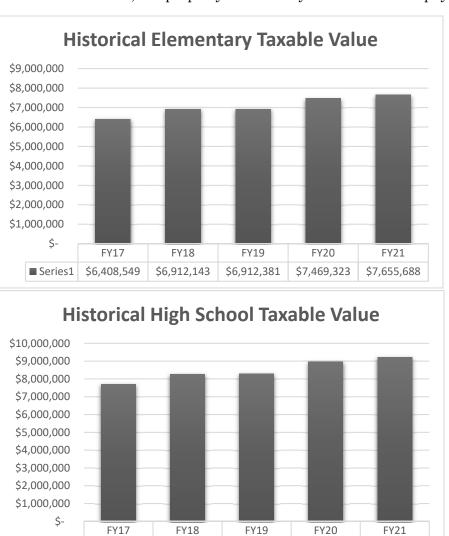

# TAXABLE VALUES

The taxable value is the market value of a piece of property time the tax rate for that property. Taxable value times the number of mills levied by the different taxing jurisdictions (i.e. school districts, cities, counties, state) will determine the property tax liability.

A mill is one-thousandth (0.001) of a dollar. School districts can determine how much a mill will raise by taking the total taxable value in a district (an amount provided to the school district by the county assessor) and multiplying it by 0.001. This result is equal to what one mill will raise.

Taxable Value = Market Value x Tax Rate Taxable Value x 0.001 = Mill Value Mill Value x Mills = Property Tax Liability

For FY2021, the Cascade School Districts experienced an increase in taxable value. The Elementary District (District No. 3) increased by \$186,365. The High School District (District No. B) increased by \$242674. When taxable values increase, the property tax liability decreases for taxpayers.

\$8,302,880

\$8,968,899

\$9,211,573

\$8,271,459

■ Series1

\$7,710,474

# Cascade County 2020 Taxable Value Elementary

|                                        |                                                        |              | 177                                     |
|----------------------------------------|--------------------------------------------------------|--------------|-----------------------------------------|
| School District 1C City of Great Falls | Taxable Value                                          | 2019 Taxable | Increase/Decrease 2019                  |
| 1-                                     |                                                        |              |                                         |
| 1X                                     |                                                        |              |                                         |
| 1XX                                    | 145,373,858                                            | 141,914,291  | 3,459,567                               |
| Less Increment Values                  | (3,567,799)                                            | (2,129,059)  | (1,438,740)                             |
|                                        | 141,806,059                                            | 139,785,232  | 2,020,827                               |
|                                        |                                                        |              | 3                                       |
|                                        |                                                        |              |                                         |
| 3 Cascade                              | 7,655,668                                              | 7,469,323    | 186,345                                 |
|                                        | on <b>F</b> oliated spaced <b>F</b> oliation decision. |              | -                                       |
|                                        |                                                        |              | •                                       |
| 5 & 5A Centerville                     | 2,933,504                                              | 2,978,497    | (44,993)                                |
|                                        |                                                        | _,_,_,       | -                                       |
|                                        |                                                        |              | 2                                       |
| 29 & 29C                               | 7,305,648                                              | 6,989,087    | 316,561                                 |
| 29A                                    | 2,514,634                                              | 2,683,767    | (169,133)                               |
| 29AA                                   | 44,214                                                 | 44,151       | 63                                      |
|                                        | 9,864,496                                              | 9,717,005    | 147,491                                 |
|                                        | 3,001,130                                              | 3,717,003    | 147,431                                 |
|                                        |                                                        |              | ======================================= |
| 55X Sun River Valley                   | 3,370,255                                              | 3,351,648    | 18,607                                  |
| 74 Vaughn                              | 1,891,315                                              | 1,946,291    | (54,976)                                |
| 85 Ulm                                 | 1,555,905                                              | 1,499,576    | 56,329                                  |
| 00 0                                   | 1,555,565                                              | 1,433,370    | 50,525                                  |
|                                        |                                                        |              |                                         |
| Accumulated Totals                     | 169,077,202                                            | 166,747,572  | 2,329,630                               |
| , issummated rotals                    | 103,077,202                                            | 100,747,372  | 2,323,030                               |
|                                        |                                                        |              | _                                       |
| ,                                      |                                                        |              |                                         |

## **Cascade County**

**ELEMENTARY SCHOOL DISTRICT 3-CASCADE** 

| Ce                                                                                  | ertified values are now available                                                                                                     | e online at property.mt.go                                          | v/cov             |                |  |  |  |
|-------------------------------------------------------------------------------------|---------------------------------------------------------------------------------------------------------------------------------------|---------------------------------------------------------------------|-------------------|----------------|--|--|--|
| 1. 2020 Total Market Valu                                                           | e <sup>1</sup>                                                                                                                        |                                                                     | \$                | 409,220,050    |  |  |  |
| 2. 2020 Total Taxable Valu                                                          | ıe²                                                                                                                                   |                                                                     | \$                | 7,655,668      |  |  |  |
|                                                                                     | . 2020 Taxable Value of Newly Taxable Property                                                                                        |                                                                     |                   |                |  |  |  |
| 4. 2020 Taxable Value less                                                          |                                                                                                                                       | 7,655,668                                                           |                   |                |  |  |  |
| 5. 2020 Taxable Value of I                                                          |                                                                                                                                       |                                                                     |                   |                |  |  |  |
| (Class 1 and Cla                                                                    | ss 2)                                                                                                                                 |                                                                     | \$                | _              |  |  |  |
| 6. TIF Districts                                                                    |                                                                                                                                       |                                                                     |                   |                |  |  |  |
| Tax Increment                                                                       | Current Taxable                                                                                                                       | Base Taxable                                                        | 1                 | ncremental     |  |  |  |
| District Name                                                                       | Value <sup>2</sup>                                                                                                                    | Value                                                               |                   | Value          |  |  |  |
| <sup>2</sup> Taxable value is calculate<br><sup>3</sup> This value is the taxable v | clude class 1 and class 2 value<br>d after abatements have bee<br>value less total incremental va<br>1 and class 2 is included in the | n applied<br>alue of all tax increment f<br>he taxable value totals | ate <u>7/30/2</u> |                |  |  |  |
| 2020 tavable value of cont                                                          | For Information                                                                                                                       |                                                                     | :11:              |                |  |  |  |
|                                                                                     | rally assessed property havir<br>ownership in compliance with                                                                         |                                                                     | illion or mo      | ore, which has |  |  |  |
| I. Value Included in "newly                                                         | taxable" property                                                                                                                     |                                                                     | \$                | _              |  |  |  |
| II. Total value exclusive of                                                        | \$                                                                                                                                    | -                                                                   |                   |                |  |  |  |