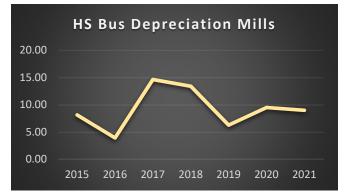

X11 BUS DEPRECIATION RESERVE FUND - Authorized by Section 20-10-147, MCA, for the purpose of financing the replacement of buses and two-way radio equipment owned by a school district. Fund may be used to replace route buses or athletics/activities buses and to purchase additional yellow school buses for routes. However, the Bus Depreciation Fund MAY NOT be used to purchase additional athletics/activities buses. Districts wishing to purchase these buses can do so from their General Fund, Extracurricular Fund, or Impact Aid Fund, if applicable.

| Year | 101 Mills |
|------|-----------|
| 2015 | 64.45     |
| 2016 | 68.96     |
| 2017 | 62.53     |
| 2018 | 66.56     |
| 2019 | 62.31     |
| 2020 | 60.05     |
| 2021 | 55.38     |

| Year | 201 Mills |
|------|-----------|
| 2015 | 34.64     |
| 2016 | 35.05     |
| 2017 | 37.78     |
| 2018 | 41.08     |
| 2019 | 35.45     |
| 2020 | 33.35     |
| 2021 | 32.86     |