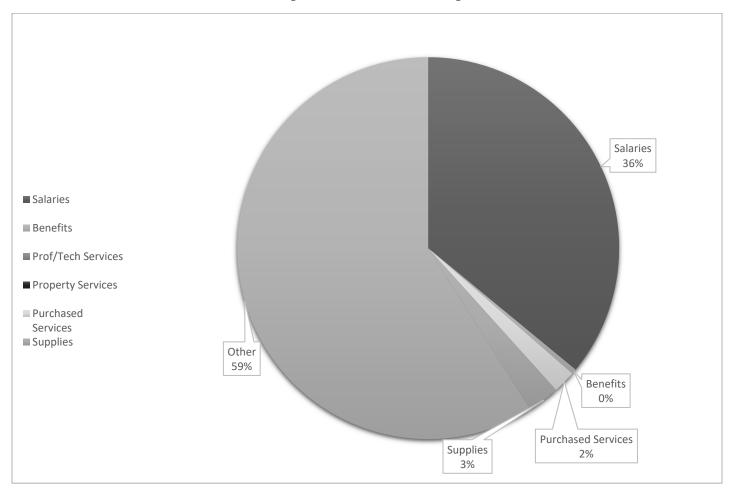

60  | 0.00      |
| Other Revenue                                   | 9100  | 0.00      |
| Residual Equity Transfers In                    | 9710  | 0.00      |
| District Tax Levy                               | 1110  | 11,711.58 |
| District Mills                                  | 999   | 1.27      |
| Total Estimated Revenues to Fund Adopted Budget | 0004  | 20,000.00 |
| Estimated Revenues Exceeding Adopted Budget     | 0004a | 0.00      |

# X13 TUITION FUND EXPENDITURES

This chart shows the actual combined Elementary and High School Tuition Fund expenditures or fiscal year 2020. The two largest expenditures from this fund are for salaries for District employees who work directly with students who have IEPs with one on one aids and for the District's Special Education Co-Op dues.



At fiscal year end, the Elementary Tuition fund had expended \$46,751 of its \$48,182 budget. The High School Tuition Fund had expended \$11,520 of its \$20,000 budget. The remaining funds from these budgets were used to fund the FY2020 budget as unreserved fund balance reappropriated.



### FY2019-20

**Submit ID:** 

**Fund Code 13** 

## **07 Cascade County**

#### 0101 Cascade Elem

# Schedule of Revenues, Expenditures and Changes in Fund Balance 13 - Tuition Fund

| Curren  | it Kevenues, O         | ther Financ             | ing Sourc          | es and Residual Equity 11   | ansiers in.      |       |         |                   | runa C    | Jue 13   |
|---------|------------------------|-------------------------|--------------------|-----------------------------|----------------