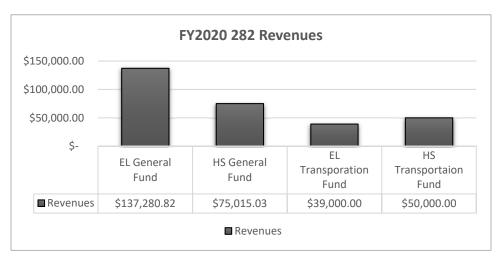

### TRUST FUNDS

**282 INTERLOCAL AGREEMENT FUND** - The Interlocal Agreement Fund is authorized by Sections 20-7-457, 20-9-511, 20-7-801, and 20-9-701, MCA, for the purpose of accounting for revenues and expenditures related to an interlocal agreement between two or more school districts or other local governments.