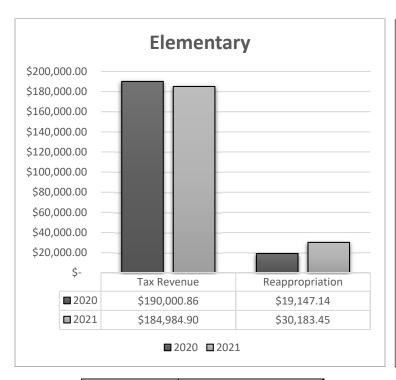

X14 RETIREMENT FUND - Authorized by Section 20-9-501, MCA, for the purpose of financing the employer's contribution to the Teachers' Retirement System (TRS), the Public Employees' Retirement System (PERS), Unemployment Compensation, Social Security and Medicare. Funded by a countywide levy for retirement.

## Budget Report FY 2021

07 Cascade

**Submit ID:** 

0101 Cascade Elem

| All Budgeted Funds Combined |        |        |            |                        |    |           |    |           |    |           |
|-----------------------------|--------|--------|------------|------------------------|----|-----------|----|-----------|----|-----------|
| Total Mills                 | FY2020 | FY2021 | Difference | Total Dollars          |    | FY2020    |    | FY2021    | D  | ifference |
| Elementary                  | 137.87 | 115.15 | (22.72)    | Elementary             | \$ | 2,518,726 | \$ | 2,485,467 | \$ | (33,260)  |
| High School                 | 103.52 | 83.52  | (20.00)    | High School            | \$ | 2,128,124 | \$ | 2,074,589 | \$ | (53,535)  |
| Total                       | 241.39 | 198.67 | (42.72)    | Total                  | \$ | 4,646,851 | \$ | 4,560,056 | \$ | (86,795)  |
|                             |        |        |            |                        |    |           |    |           |    |           |
| General Fund (X01)          | FY2020 | FY2021 | Difference | General Fund (X01)     |    | FY2020    |    | FY2021    | D  | ifference |
| Elementary                  | 60.05  | 55.38  | -4.67      | Elementary             | \$ | 1,415,557 | \$ | 1,445,691 | \$ | 30,134    |
| High School                 | 33.35  | 32.86  | -0.49      | High School            | \$ | 989,292   | _  | 1,014,351 | \$ | 25,059    |
| Total                       | 93.40  | 88.24  | -5.16      | Total                  | \$ | 2,404,849 | \$ | 2,460,042 | \$ | 55,193    |
| Transporation (X10)         | FY2020 | FY2021 | Difference | Transportation (X010)  |    | FY2020    |    | FY2021    | D  | ifference |
| Elementary                  | 24.13  | 22.73  | -1.40      | Elementary             | \$ | 242,614   | \$ | 242,614   | \$ | -         |
| High School                 | 20.70  | 19.48  | -1.22      | High School            | \$ | 247,990   | \$ | 247,990   | \$ | -         |
| Total                       | 44.83  | 42.21  | -2.62      | Total                  | \$ | 490,604   | \$ | 490,604   | \$ | -         |
| Bus Depreciation (X11)      | FY2020 | FY2021 | Difference | Bus Depreciation (X11) |    | FY2020    |    | FY2021    | D  | ifference |
| Elementary                  | 9.79   | 10.33  | 0.54       | Elementary             | \$ | 261,670   | \$ | 303,212   | \$ | 41,542    |
| High School                 | 9.49   | 8.97   | -0.52      | High School            | \$ | 297,957   | \$ | 344,914   | \$ | 46,957    |
| Total                       | 19.28  | 19.30  | 0.02       | Total                  | \$ | 559,626   | \$ | 648,126   | \$ | 88,499    |
| Tutition Fund (X13)         | FY2020 | FY2021 | Difference | Tutition Fund (X13)    |    | FY2020    |    | FY2021    | D  | ifference |
| Elementary                  | 6.45   | 8.40   | 1.95       | Elementary             | \$ | 48,182    | \$ | 65,156    | \$ | 16,974    |
| High School                 | 2.03   | 1.27   | -0.76      | High School            | \$ | 20,000    | \$ | 20,000    | \$ | -         |
| Total                       | 8.48   | 9.67   | 1.19       | Total                  | \$ | 68,182    | \$ | 85,156    | \$ | 16,974    |
| Retirement (X14)            | FY2020 | FY2021 | Difference | Retirement (X14)       |    | FY2020    |    | FY2021    | D  | ifference |
| Elementary                  | 0.00   | 0.00   | 0.00       | Elementary             | \$ | 209,148   | \$ | 215,168   | \$ | 6,020     |
| High School                 | 0.00   | 0.00   | 0.00       | High School            | \$ | 139,377   | \$ | 131,991   | \$ | (7,386)   |
| Total                       | 0.00   | 0.00   | 0.00       | Total                  | \$ | 348,525   | \$ | 347,159   | \$ | (1,366)   |
| Adult Education (217)       | FY2020 | FY2021 | Difference | Adult Education (217)  |    | FY2020    |    | FY2021    | D  | ifference |
| Elementary                  | 0.00   | 0.00   | 0.00       | Elementary             | \$ | -         | \$ | -         | \$ | -         |
| High School                 | 1.79   | 1.47   | -0.32      | High School            | \$ | 20,000    | \$ | 20,000    | \$ | -         |
| Total                       | 1.79   | 1.47   | -0.32      | Total                  | \$ | 20,000    | \$ | 20,000    | \$ | -         |
|                             |        |        |            |                        |    |           |    |           |    |           |
| Technology (X28)            | FY2020 | FY2021 | Difference | Technology (X28)       |    | FY2020    |    | FY2021    | D  | ifference |
| Elementary                  | 6.69   | 6.53   | -0.16      | Elementary             | \$ | 57,664    | \$ | 68,025    | \$ | 10,361    |
| High School                 | 11.15  | 10.86  | -0.29      | High School            | \$ | 139,790   | \$ | 167,858   | \$ | 28,068    |
| Total                       | 17.84  | 17.39  | -0.45      | Total                  | \$ | 197,453   | \$ | 235,883   | \$ | 38,429    |
| Flexibility (X29)           | FY2020 | FY2021 | Difference | Flexibility (X29)      |    | FY2020    |    | FY2021    |    | ifference |
| Elementary                  | 0.00   | 0.00   | 0.00       | Elementary             | \$ | 5,489     | \$ | 6,612     | \$ | 1,123     |
| High School                 | 0.00   | 0.00   | 0.00       | High School            | \$ | 7,929     | \$ | 9,138     | \$ | 1,209     |
| Total                       | 0.00   | 0.00   | 0.00       | Total                  | \$ | 13,418    | \$ | 15,750    | \$ | 2,332     |
| Building Reserve (X61)      | FY2020 | FY2021 | Difference | Building Reserve (X61) |    | FY2020    |    | FY2021    | D  | ifference |
| Elementary                  | 3.15   | 3.07   | -0.08      | Elementary             | \$ | 67,403    | \$ | 72,339    | \$ | 4,936     |
| High School                 | 1.51   | 1.37   | -0.14      | High School            | \$ |           | \$ | 51,697    | \$ | 2,008     |
| Total                       | 4.66   | 4.44   | -0.22      | Total                  | \$ | 117,093   | \$ | 124,037   | \$ | 6,944     |
| Debt Service (X50)          | FY2020 | FY2021 | Difference | Debt Service (X50)     |    | FY2020    |    | FY2021    | D  | ifference |
| Elementary                  | 27.61  | 8.71   | -18.90     | Elementary             | \$ | 211,000   | \$ | 66,650    | \$ | (144,350) |
| High School                 | 23.50  | 7.24   | -16.26     | High School            | \$ | 216,100   | \$ | 66,650    | \$ | (149,450) |
| Total                       | 51.11  | 15.95  | -35.16     | T <u>o</u> gtal        | \$ | 427,100   | \$ | 133,300   | \$ | (293,800) |