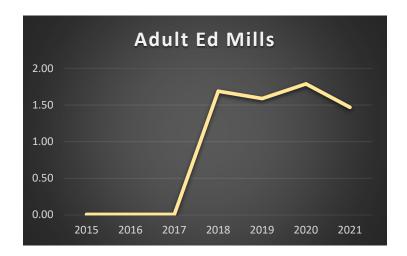

**217 ADULT EDUCATION FUND** - Authorized by Section 20-7-705, MCA, for the purpose of financing adult education with student fees and district mill levies. Activities related to adult basic education programs financed by state appropriations and federal grants must be accounted for in Miscellaneous Programs Fund.

| All Budgeted Funds Combined |        |        |            |                        |    |           |    |           |    |           |
|-----------------------------|--------|--------|------------|------------------------|----|-----------|----|-----------|----|-----------|
| Total Mills                 | FY2020 | FY2021 | Difference | Total Dollars          |    | FY2020    |    | FY2021    | D  | ifference |
| Elementary                  | 137.87 | 115.15 | (22.72)    | Elementary             | \$ | 2,518,726 | \$ | 2,485,467 | \$ | (33,260)  |
| High School                 | 103.52 | 83.52  | (20.00)    | High School            | \$ | 2,128,124 | \$ | 2,074,589 | \$ | (53,535)  |
| Total                       | 241.39 | 198.67 | (42.72)    | Total                  | \$ | 4,646,851 | \$ | 4,560,056 | \$ | (86,795)  |
|                             |        |        |            |                        |    |           |    |           |    |           |
| General Fund (X01)          | FY2020 | FY2021 | Difference | General Fund (X01)     |    | FY2020    |    | FY2021    | D  | ifference |
| Elementary                  | 60.05  | 55.38  | -4.67      | Elementary             | \$ | 1,415,557 | \$ | 1,445,691 | \$ | 30,134    |
| High School                 | 33.35  | 32.86  | -0.49      | High School            | \$ | 989,292   | _  | 1,014,351 | \$ | 25,059    |
| Total                       | 93.40  | 88.24  | -5.16      | Total                  | \$ | 2,404,849 | \$ | 2,460,042 | \$ | 55,193    |
| Transporation (X10)         | FY2020 | FY2021 | Difference | Transportation (X010)  |    | FY2020    |    | FY2021    | D  | ifference |
| Elementary                  | 24.13  | 22.73  | -1.40      | Elementary             | \$ | 242,614   | \$ | 242,614   | \$ | -         |
| High School                 | 20.70  | 19.48  | -1.22      | High School            | \$ | 247,990   | \$ | 247,990   | \$ | -         |
| Total                       | 44.83  | 42.21  | -2.62      | Total                  | \$ | 490,604   | \$ | 490,604   | \$ | -         |
| Bus Depreciation (X11)      | FY2020 | FY2021 | Difference | Bus Depreciation (X11) |    | FY2020    |    | FY2021    | D  | ifference |
| Elementary                  | 9.79   | 10.33  | 0.54       | Elementary             | \$ | 261,670   | \$ | 303,212   | \$ | 41,542    |
| High School                 | 9.49   | 8.97   | -0.52      | High School            | \$ | 297,957   | \$ | 344,914   | \$ | 46,957    |
| Total                       | 19.28  | 19.30  | 0.02       | Total                  | \$ | 559,626   | \$ | 648,126   | \$ | 88,499    |
| Tutition Fund (X13)         | FY2020 | FY2021 | Difference | Tutition Fund (X13)    |    | FY2020    |    | FY2021    | D  | ifference |
| Elementary                  | 6.45   | 8.40   | 1.95       | Elementary             | \$ | 48,182    | \$ | 65,156    | \$ | 16,974    |
| High School                 | 2.03   | 1.27   | -0.76      | High School            | \$ | 20,000    | \$ | 20,000    | \$ | -         |
| Total                       | 8.48   | 9.67   | 1.19       | Total                  | \$ | 68,182    | \$ | 85,156    | \$ | 16,974    |
| Retirement (X14)            | FY2020 | FY2021 | Difference | Retirement (X14)       |    | FY2020    |    | FY2021    | D  | ifference |
| Elementary                  | 0.00   | 0.00   | 0.00       | Elementary             | \$ | 209,148   | \$ | 215,168   | \$ | 6,020     |
| High School                 | 0.00   | 0.00   | 0.00       | High School            | \$ | 139,377   | \$ | 131,991   | \$ | (7,386)   |
| Total                       | 0.00   | 0.00   | 0.00       | Total                  | \$ | 348,525   | \$ | 347,159   | \$ | (1,366)   |
| Adult Education (217)       | FY2020 | FY2021 | Difference | Adult Education (217)  |    | FY2020    |    | FY2021    | D  | ifference |
| Elementary                  | 0.00   | 0.00   | 0.00       | Elementary             | \$ | -         | \$ | -         | \$ | -         |
| High School                 | 1.79   | 1.47   | -0.32      | High School            | \$ | 20,000    | \$ | 20,000    | \$ | -         |
| Total                       | 1.79   | 1.47   | -0.32      | Total                  | \$ | 20,000    | \$ | 20,000    | \$ | -         |
|                             |        |        |            |                        |    |           |    |           |    |           |
| Technology (X28)            | FY2020 | FY2021 | Difference | Technology (X28)       |    | FY2020    |    | FY2021    | D  | ifference |
| Elementary                  | 6.69   | 6.53   | -0.16      | Elementary             | \$ | 57,664    | \$ | 68,025    | \$ | 10,361    |
| High School                 | 11.15  | 10.86  | -0.29      | High School            | \$ | 139,790   | \$ | 167,858   | \$ | 28,068    |
| Total                       | 17.84  | 17.39  | -0.45      | Total                  | \$ | 197,453   | \$ | 235,883   | \$ | 38,429    |
| Flexibility (X29)           | FY2020 | FY2021 | Difference | Flexibility (X29)      |    | FY2020    |    | FY2021    |    | ifference |
| Elementary                  | 0.00   | 0.00   | 0.00       | Elementary             | \$ | 5,489     | \$ | 6,612     | \$ | 1,123     |
| High School                 | 0.00   | 0.00   | 0.00       | High School            | \$ | 7,929     | \$ | 9,138     | \$ | 1,209     |
| Total                       | 0.00   | 0.00   | 0.00       | Total                  | \$ | 13,418    | \$ | 15,750    | \$ | 2,332     |
| Building Reserve (X61)      | FY2020 | FY2021 | Difference | Building Reserve (X61) |    | FY2020    |    | FY2021    | D  | ifference |
| Elementary                  | 3.15   | 3.07   | -0.08      | Elementary             | \$ | 67,403    | \$ | 72,339    | \$ | 4,936     |
| High School                 | 1.51   | 1.37   | -0.14      | High School            | \$ |           | \$ | 51,697    | \$ | 2,008     |
| Total                       | 4.66   | 4.44   | -0.22      | Total                  | \$ | 117,093   | \$ | 124,037   | \$ | 6,944     |
| Debt Service (X50)          | FY2020 | FY2021 | Difference | Debt Service (X50)     |    | FY2020    |    | FY2021    | D  | ifference |
| Elementary                  | 27.61  | 8.71   | -18.90     | Elementary             | \$ | 211,000   | \$ | 66,650    | \$ | (144,350) |
| High School                 | 23.50  | 7.24   | -16.26     | High School            | \$ | 216,100   | \$ | 66,650    | \$ | (149,450) |
| Total                       | 51.11  | 15.95  | -35.16     | T <u>o</u> gtal        | \$ | 427,100   | \$ | 133,300   | \$ | (293,800) |