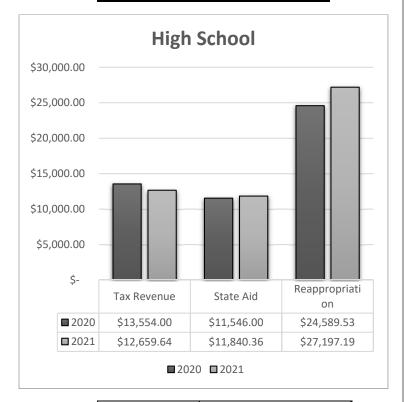

### **ANALYSIS**

These charts show the expected revenue for the Elementary & High School General Funds for FY2021 compared to the FY2020 revenue. It is broken down into:

- *Tax Revenue:* funds acquired through the local district tax levy.
- *Entitlements:* funds acquired from State and Federal entities.
- *State GTB:* funds acquired from state tax revenue.

The allowable amount the District is able to budget in the General Fund is based off of ANB (Average Number Belonging), which is essentially a dollar amount assigned to each pupil enrolled in the District. The ANB is based off the pupil count in the fall semester of the previous school year. The state allows schools to base their ANB count off of the fall count actuals or a 3-year average of prior year actuals. The District is granted current year ANB of whichever is greater.

For FY2021, both the Elementary and High School General Fund budgets have increased. This is due to the rise in enrollment in both Districts. In the FY2021 ANB in the Elementary is based off the actual count of 213 pupils (up 1 from FY2020). The High School ANB is also based off of actual count of 95 pupils (up 11 from FY2020.)