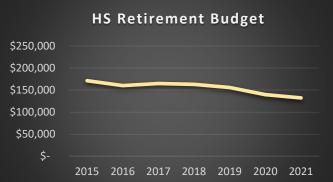

| Year | 101 Mills |
|------|-----------|
| 2015 | 64.45     |
| 2016 | 68.96     |
| 2017 | 62.53     |
| 2018 | 66.56     |
| 2019 | 62.31     |
| 2020 | 60.05     |
| 2021 | 55.38     |

| Year | 201 Mills |
|------|-----------|
| 2015 | 34.64     |
| 2016 | 35.05     |
| 2017 | 37.78     |
| 2018 | 41.08     |
| 2019 | 35.45     |
| 2020 | 33.35     |
| 2021 | 32.86     |