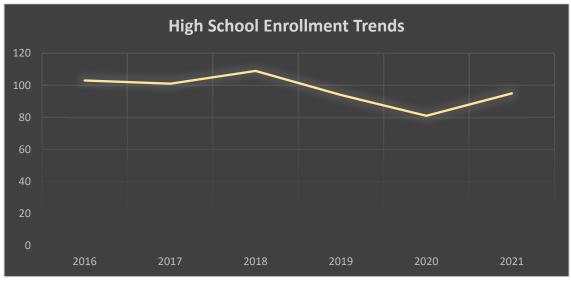

# ENROLLMENT HISTORY

### 2020-2021 ENROLLMENT

Elementary: 148

Junior High: 57

High School: 95

**Total: 300** 

Smallest Class: 13 (1st Grade)

Largest Class: 29 (6th & 7th Grade)

Average Class: 25

For FY2021, both the Elementary and High School General Fund budgets have increased. This is due to the rise in enrollment in both Districts. In the FY2021 ANB in the Elementary is based off the actual count of 213 pupils (up 1 from FY2020). The High School ANB is also based off of actual count of 95 pupils (up 11 from FY2020.)