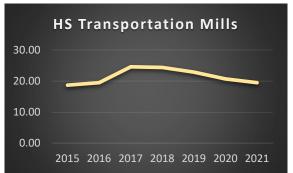

| Year | 101 Mills |
|------|-----------|
| 2015 | 64.45     |
| 2016 | 68.96     |
| 2017 | 62.53     |
| 2018 | 66.56     |
| 2019 | 62.31     |
| 2020 | 60.05     |
| 2021 | 55.38     |

| Year | 201 Mills |
|------|-----------|
| 2015 | 34.64     |
| 2016 | 35.05     |
| 2017 | 37.78     |
| 2018 | 41.08     |
| 2019 | 35.45     |
| 2020 | 33.35     |
| 2021 | 32.86     |