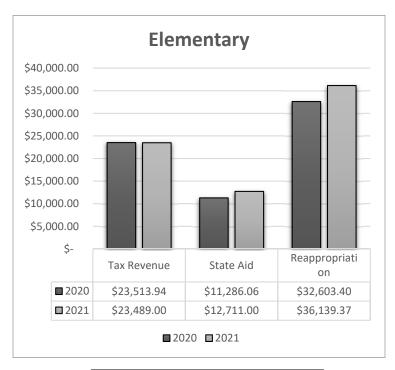

### **ANALYSIS**

These charts show the expected revenue for the Elementary & High School General Funds for FY2021 compared to the FY2020 revenue. It is broken down into:

- *Tax Revenue:* funds acquired through the local district tax levy.
- *Entitlements:* funds acquired from State and Federal entities.
- *State GTB:* funds acquired from state tax revenue.

The allowable amount the District is able to budget in the General Fund is based off of ANB (Average Number Belonging), which is essentially a dollar amount assigned to each pupil enrolled in the District. The ANB is based off the pupil count in the fall semester of the previous school year. The state allows schools to base their ANB count off of the fall count actuals or a 3-year average of prior year actuals. The District is granted current year ANB of whichever is greater.

For FY2021, both the Elementary and High School General Fund budgets have increased. This is due to the rise in enrollment in both Districts. In the FY2021 ANB in the Elementary is based off the actual count of 213 pupils (up 1 from FY2020). The High School ANB is also based off of actual count of 95 pupils (up 11 from FY2020.)