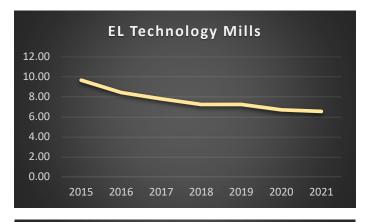

"build" the fund over time.

#### **Purpose:** This fund is used for:

- Purchasing, renting, repairing or maintaining technology equipment and computer network access using the State Technology Grant ("Timber Money") under MCA 20-9-534 and associated tax levies under MCA 20-9-533; and
- State, Federal and private grants and donations received for the purpose of funding technology or technology-associated training.

| Year | 128 Mills |
|------|-----------|
| 2015 | 9.65      |
| 2016 | 8.42      |
| 2017 | 7.79      |
| 2018 | 7.23      |
| 2019 | 7.23      |
| 2020 | 6.69      |
| 2021 | 6.53      |

| Year | 228 Mills |
|------|-----------|
| 2015 | 14.23     |
| 2016 | 13.86     |
| 2017 | 12.97     |
| 2018 | 12.09     |
| 2019 | 12.04     |
| 2020 | 11.15     |
| 2021 | 10.86     |





# X28 TECHNOLOGY FUND REVENUES



EL Taxpayer \$100K home - (\$0.22) Impact \$200K home - (\$0.44)



HS Taxpayer \$100K home - (\$0.39) Impact \$200K home - (\$0.78)

#### **ANALYSIS**

The District is entering the 6th year of the voted Technology levy. Between both the Elementary and High School Technology Funds, the District will levy the full \$150,000 allowable. Although a total of \$83,451 was remaining at the end of FY2020, the District is being proactive in building the fund balance of the Technology Fund for the remaining 4 years of the voted levy. If the levy happens not to pass in 2025, the District will have funds to fall back on in the Technology Fund, so the General Fund is not hit with the yearly expenses the Tech Fund currently takes on.

In FY2020, the state reinstated