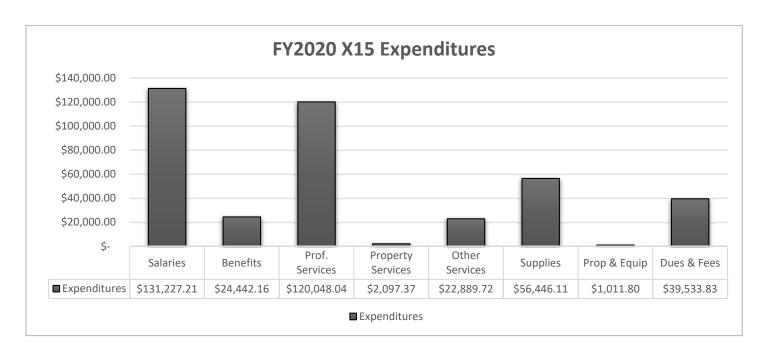

**X15 MISCELLANEOUS PROGRAMS FUND** - Authorized by Section 20-9-507, MCA, for the purpose of accounting for local, state or federal grants and reimbursements. Donations that allow the expenditure of both principal and interest for support of district programs are deposited in this fund.