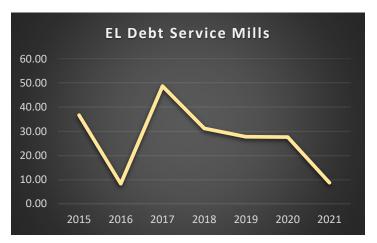

| All Budgeted Funds Combined |        |        |            |                        |    |           |    |           |    |           |
|-----------------------------|--------|--------|------------|------------------------|----|-----------|----|-----------|----|-----------|
| Total Mills                 | FY2020 | FY2021 | Difference | Total Dollars          |    | FY2020    |    | FY2021    | D  | ifference |
| Elementary                  | 137.87 | 115.15 | (22.72)    | Elementary             | \$ | 2,518,726 | \$ | 2,485,467 | \$ | (33,260)  |
| High School                 | 103.52 | 83.52  | (20.00)    | High School            | \$ | 2,128,124 | \$ | 2,074,589 | \$ | (53,535)  |
| Total                       | 241.39 | 198.67 | (42.72)    | Total                  | \$ | 4,646,851 | \$ | 4,560,056 | \$ | (86,795)  |
|                             |        |        |            |                        |    |           |    |           |    |           |
| General Fund (X01)          | FY2020 | FY2021 | Difference | General Fund (X01)     |    | FY2020    |    | FY2021    | D  | ifference |
| Elementary                  | 60.05  | 55.38  | -4.67      | Elementary             | \$ | 1,415,557 | \$ | 1,445,691 | \$ | 30,134    |
| High School                 | 33.35  | 32.86  | -0.49      | High School            | \$ | 989,292   | _  | 1,014,351 | \$ | 25,059    |
| Total                       | 93.40  | 88.24  | -5.16      | Total                  | \$ | 2,404,849 | \$ | 2,460,042 | \$ | 55,193    |
| Transporation (X10)         | FY2020 | FY2021 | Difference | Transportation (X010)  |    | FY2020    |    | FY2021    | D  | ifference |
| Elementary                  | 24.13  | 22.73  | -1.40      | Elementary             | \$ | 242,614   | \$ | 242,614   | \$ | -         |
| High School                 | 20.70  | 19.48  | -1.22      | High School            | \$ | 247,990   | \$ | 247,990   | \$ | -         |
| Total                       | 44.83  | 42.21  | -2.62      | Total                  | \$ | 490,604   | \$ | 490,604   | \$ | -         |
| Bus Depreciation (X11)      | FY2020 | FY2021 | Difference | Bus Depreciation (X11) |    | FY2020    |    | FY2021    | D  | ifference |
| Elementary                  | 9.79   | 10.33  | 0.54       | Elementary             | \$ | 261,670   | \$ | 303,212   | \$ | 41,542    |
| High School                 | 9.49   | 8.97   | -0.52      | High School            | \$ | 297,957   | \$ | 344,914   | \$ | 46,957    |
| Total                       | 19.28  | 19.30  | 0.02       | Total                  | \$ | 559,626   | \$ | 648,126   | \$ | 88,499    |
| Tutition Fund (X13)         | FY2020 | FY2021 | Difference | Tutition Fund (X13)    |    | FY2020    |    | FY2021    | D  | ifference |
| Elementary                  | 6.45   | 8.40   | 1.95       | Elementary             | \$ | 48,182    | \$ | 65,156    | \$ | 16,974    |
| High School                 | 2.03   | 1.27   | -0.76      | High School            | \$ | 20,000    | \$ | 20,000    | \$ | -         |
| Total                       | 8.48   | 9.67   | 1.19       | Total                  | \$ | 68,182    | \$ | 85,156    | \$ | 16,974    |
| Retirement (X14)            | FY2020 | FY2021 | Difference | Retirement (X14)       |    | FY2020    |    | FY2021    | D  | ifference |
| Elementary                  | 0.00   | 0.00   | 0.00       | Elementary             | \$ | 209,148   | \$ | 215,168   | \$ | 6,020     |
| High School                 | 0.00   | 0.00   | 0.00       | High School            | \$ | 139,377   | \$ | 131,991   | \$ | (7,386)   |
| Total                       | 0.00   | 0.00   | 0.00       | Total                  | \$ | 348,525   | \$ | 347,159   | \$ | (1,366)   |
| Adult Education (217)       | FY2020 | FY2021 | Difference | Adult Education (217)  |    | FY2020    |    | FY2021    | D  | ifference |
| Elementary                  | 0.00   | 0.00   | 0.00       | Elementary             | \$ | -         | \$ | -         | \$ | -         |
| High School                 | 1.79   | 1.47   | -0.32      | High School            | \$ | 20,000    | \$ | 20,000    | \$ | -         |
| Total                       | 1.79   | 1.47   | -0.32      | Total                  | \$ | 20,000    | \$ | 20,000    | \$ | -         |
|                             |        |        |            |                        |    |           |    |           |    |           |
| Technology (X28)            | FY2020 | FY2021 | Difference | Technology (X28)       |    | FY2020    |    | FY2021    | D  | ifference |
| Elementary                  | 6.69   | 6.53   | -0.16      | Elementary             | \$ | 57,664    | \$ | 68,025    | \$ | 10,361    |
| High School                 | 11.15  | 10.86  | -0.29      | High School            | \$ | 139,790   | \$ | 167,858   | \$ | 28,068    |
| Total                       | 17.84  | 17.39  | -0.45      | Total                  | \$ | 197,453   | \$ | 235,883   | \$ | 38,429    |
| Flexibility (X29)           | FY2020 | FY2021 | Difference | Flexibility (X29)      |    | FY2020    |    | FY2021    |    | ifference |
| Elementary                  | 0.00   | 0.00   | 0.00       | Elementary             | \$ | 5,489     | \$ | 6,612     | \$ | 1,123     |
| High School                 | 0.00   | 0.00   | 0.00       | High School            | \$ | 7,929     | \$ | 9,138     | \$ | 1,209     |
| Total                       | 0.00   | 0.00   | 0.00       | Total                  | \$ | 13,418    | \$ | 15,750    | \$ | 2,332     |
| Building Reserve (X61)      | FY2020 | FY2021 | Difference | Building Reserve (X61) |    | FY2020    |    | FY2021    | D  | ifference |
| Elementary                  | 3.15   | 3.07   | -0.08      | Elementary             | \$ | 67,403    | \$ | 72,339    | \$ | 4,936     |
| High School                 | 1.51   | 1.37   | -0.14      | High School            | \$ |           | \$ | 51,697    | \$ | 2,008     |
| Total                       | 4.66   | 4.44   | -0.22      | Total                  | \$ | 117,093   | \$ | 124,037   | \$ | 6,944     |
| Debt Service (X50)          | FY2020 | FY2021 | Difference | Debt Service (X50)     |    | FY2020    |    | FY2021    | D  | ifference |
| Elementary                  | 27.61  | 8.71   | -18.90     | Elementary             | \$ | 211,000   | \$ | 66,650    | \$ | (144,350) |
| High School                 | 23.50  | 7.24   | -16.26     | High School            | \$ | 216,100   | \$ | 66,650    | \$ | (149,450) |
| Total                       | 51.11  | 15.95  | -35.16     | T <u>o</u> gtal        | \$ | 427,100   | \$ | 133,300   | \$ | (293,800) |