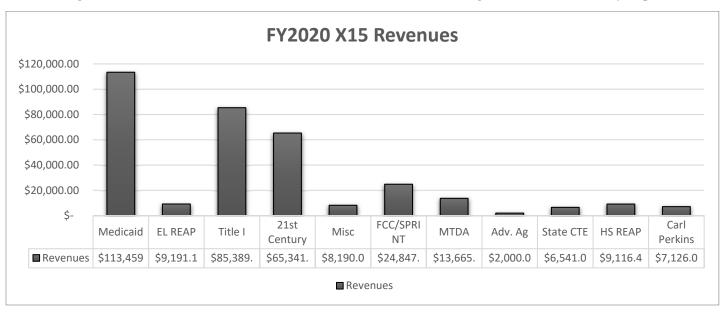

**X15 MISCELLANEOUS PROGRAMS FUND** - Authorized by Section 20-9-507, MCA, for the purpose of accounting for local, state or federal grants and reimbursements. Donations that allow the expenditure of both principal and interest for support of district programs are deposited in this fund.