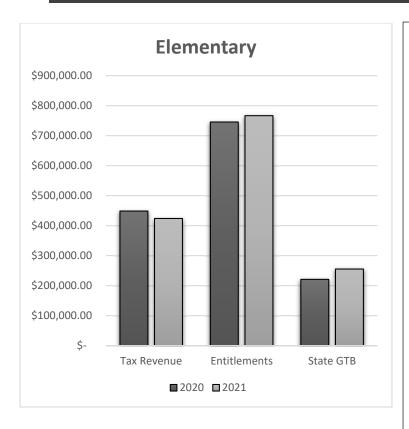

### **ANALYSIS**

These charts show the expected revenue for the Elementary & High School General Funds for FY2021 compared to the FY2020 revenue. It is broken down into:

- *Tax Revenue:* funds acquired through the local district tax levy.
- *Entitlements:* funds acquired from State and Federal entities.
- *State GTB:* funds acquired from state tax revenue.

The allowable amount the District is able to budget in the General Fund is based off of ANB (Average Number Belonging), which is essentially a dollar amount assigned to each pupil enrolled in the District. The ANB is based off the pupil count in the fall semester of the previous school year. The state allows schools to base their ANB count off of the fall count actuals or a 3-year average of prior year actuals. The District is granted current year ANB of whichever is greater.

For FY2021, both the Elementary and High School General Fund budgets have increased. This is due to the rise in enrollment in both Districts. In the FY2021 ANB in the Elementary is based off the actual count of 213 pupils (up 1 from FY2020). The High School ANB is also based off of actual count of 95 pupils (up 11 from FY2020.)