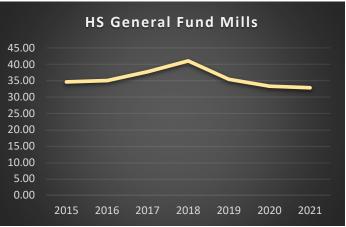

| Year | 101 Mills |
|------|-----------|
| 2015 | 64.45     |
| 2016 | 68.96     |
| 2017 | 62.53     |
| 2018 | 66.56     |
| 2019 | 62.31     |
| 2020 | 60.05     |
| 2021 | 55.38     |

| Year | 201 Mills |
|------|-----------|
| 2015 | 34.64     |
| 2016 | 35.05     |
| 2017 | 37.78     |
| 2018 | 41.08     |
| 2019 | 35.45     |
| 2020 | 33.35     |
| 2021 | 32.86     |