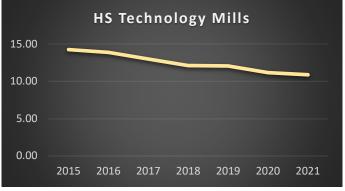

uild" the fund over time.

#### **Purpose:** This fund is used for:

- Purchasing, renting, repairing or maintaining technology equipment and computer network access using the State Technology Grant ("Timber Money") under MCA 20-9-534 and associated tax levies under MCA 20-9-533; and
- State, Federal and private grants and donations received for the purpose of funding technology or technology-associated training.

| Year | 128 Mills |
|------|-----------|
| 2015 | 9.65      |
| 2016 | 8.42      |
| 2017 | 7.79      |
| 2018 | 7.23      |
| 2019 | 7.23      |
| 2020 | 6.69      |
| 2021 | 6.53      |

| Year | 228 Mills |
|------|-----------|
| 2015 | 14.23     |
| 2016 | 13.86     |
| 2017 | 12.97     |
| 2018 | 12.09     |
| 2019 | 12.04     |
| 2020 | 11.15     |
| 2021 | 10.86     |





# X28 TECHNOLOGY FUND REVENUES



EL Taxpayer \$100K home - (\$0.22) Impact \$200K home - (\$0.44)



HS Taxpayer \$100K home - (\$0.39) Impact \$200K home - (\$0.78)

#### **ANALYSIS**

The District is entering the 6th year of the voted Technology levy. Between both the Elementary and High School Technology Funds, the District will levy the full \$150,000 allowable. Although a total of \$83,451 was remaining at the end of FY2020, the District is being proactive in building the fund balance of the Technology Fund for the remaining 4 years of the voted levy. If the levy happens not to pass in 2025, the District will have funds to fall back on in the Technology Fund, so the General Fund is not hit with the yearly expenses the Tech Fund currently takes on.

In FY2020, the state reinstated t