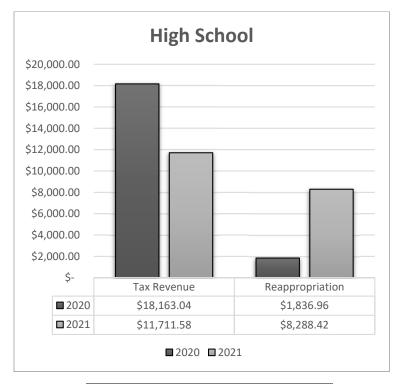

## Summary

| Fund<br>[A]         | Adopted<br>Budget<br>[B] | Total<br>Reserves<br>(961-966)<br>[C] | Reserve<br>Limit<br>[D] | % of<br>Adopted<br>Budget<br>Reserved<br>(C/B) x 100<br>[E] | Unreserved<br>Fund Balance<br>Reappropriated<br>(970)<br>[F | Other<br>Revenue<br>[G] | District<br>Property Tax<br>Requirements<br>(B - F - G = H)<br>If < 0, enter 0<br>[H] | District Mill<br>Levies<br>H / (TV x .001)<br>[1] |
|---------------------|--------------------------|---------------------------------------|-------------------------|-------------------------------------------------------------|-------------------------------------------------------------|-------------------------|---------------------------------------------------------------------------------------|---------------------------------------------------|
| 01 General          | 1,014,350.99             | 83,363.88                             | 10%                     | 8.22%                                                       | 0.00                                                        | 711,601.78              | 302,749.21                                                                            | 32.86                                             |
| 10 Transportation   | 247,990.00               | 30,755.13                             | 20%                     | 12.40%                                                      | 0.00                                                        | 68,577.06               | 179,412.94                                                                            | 19.48                                             |
| 11 Bus Depreciation | 344,914.04               | 0.00                                  | N/A                     | 0.00%                                                       | 262,301.43                                                  | 0.00                    | 82,612.61                                                                             | 8.97                                              |
| 13 Tuition          | 20,000.00                |                                       | N/A                     |                                                             | 8,288.42                                                    | 0.00                    | 11,711.58                                                                             | 1.27                                              |
| 14 Retirement       | 131,990.97               | 26,398.19                             | 20%                     | 20.00%                                                      | 9,180.51                                                    | 122,810.46              |                                                                                       |                                                   |
| 17 Adult Education  | 20,000.00                | 3,000.00                              | 35%                     | 15.00%                                                      | 6,426.36                                                    | 0.00                    | 13,573.64                                                                             | 1.47                                              |
| 19 Non-Operating    | 0.00                     | 0.00                                  | N/A                     | 0.00%                                                       | 0.00                                                        | 0.00                    | 0.00                                                                                  | 0.00                                              |
| 28 Technology       | 167,857.62               | 0.00                                  | N/A                     | 0.00%                                                       | 66,953.73                                                   | 903.89                  | 100,000.00                                                                            | 10.86                                             |
| 29 Flexibility      | 9,138.15                 | 0.00                                  | N/A                     | 0.00%                                                       | 9,138.15                                                    | 0.00                    | 0.00                                                                                  | 0.00                                              |
| 61 Building Reserve | 51,697.19                | 0.00                                  | N/A                     | 0.00%                                                       | 27,197.19                                                   | 11,840.36               | 12,659.64                                                                             | 1.37                                              |
| Total of All Funds  | 2,007,938.96             | 143,517.20                            |                         |                                                             | 389,485.79                                                  | 915,733.55              | 702,719.62                                                                            | 76.28                                             |

### **ANALYSIS**

These charts show the expected revenue for the Elementary & High School General Funds for FY2021 compared to the FY2020 revenue. It is broken down into:

- *Tax Revenue:* funds acquired through the local district tax levy.
- *Entitlements:* funds acquired from State and Federal entities.
- *State GTB:* funds acquired from state tax revenue.

The allowable amount the District is able to budget in the General Fund is based off of ANB (Average Number Belonging), which is essentially a dollar amount assigned to each pupil enrolled in the District. The ANB is based off the pupil count in the fall semester of the previous school year. The state allows schools to base their ANB count off of the fall count actuals or a 3-year average of prior year actuals. The District is granted current year ANB of whichever is greater.

For FY2021, both the Elementary and High School General Fund budgets have increased. This is due to the rise in enrollment in both Districts. In the FY2021 ANB in the Elementary is based off the actual count of 213 pupils (up 1 from FY2020). The High School ANB is also based off of actual count of 95 pupils (up 11 from FY2020.)