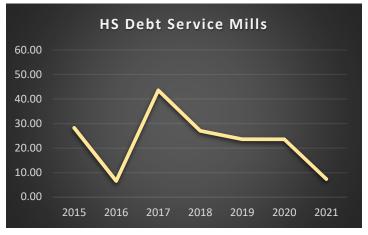

| All Budgeted Funds Combined |        |        |            |                        |    |           |    |           |    |           |
|-----------------------------|--------|--------|------------|------------------------|----|-----------|----|-----------|----|-----------|
| Total Mills                 | FY2020 | FY2021 | Difference | Total Dollars          |    | FY2020    |    | FY2021    | D  | ifference |
| Elementary                  | 137.87 | 115.15 | (22.72)    | Elementary             | \$ | 2,518,726 | \$ | 2,485,467 | \$ | (33,260)  |
| High School                 | 103.52 | 83.52  | (20.00)    | High School            | \$ | 2,128,124 | \$ | 2,074,589 | \$ | (53,535)  |
| Total                       | 241.39 | 198.67 | (42.72)    | Total                  | \$ | 4,646,851 | \$ | 4,560,056 | \$ | (86,795)  |
|                             |        |        |            |                        |    |           |    |           |    |           |
| General Fund (X01)          | FY2020 | FY2021 | Difference | General Fund (X01)     |    | FY2020    |    | FY2021    | D  | ifference |
| Elementary                  | 60.05  | 55.38  | -4.67      | Elementary             | \$ | 1,415,557 | \$ | 1,445,691 | \$ | 30,134    |
| High School                 | 33.35  | 32.86  | -0.49      | High School            | \$ | 989,292   | _  | 1,014,351 | \$ | 25,059    |
| Total                       | 93.40  | 88.24  | -5.16      | Total                  | \$ | 2,404,849 | \$ | 2,460,042 | \$ | 55,193    |
| Transporation (X10)         | FY2020 | FY2021 | Difference | Transportation (X010)  |    | FY2020    |    | FY2021    | D  | ifference |
| Elementary                  | 24.13  | 22.73  | -1.40      | Elementary             | \$ | 242,614   | \$ | 242,614   | \$ | -         |
| High School                 | 20.70  | 19.48  | -1.22      | High School            | \$ | 247,990   | \$ | 247,990   | \$ | -         |
| Total                       | 44.83  | 42.21  | -2.62      | Total                  | \$ | 490,604   | \$ | 490,604   | \$ | -         |
| Bus Depreciation (X11)      | FY2020 | FY2021 | Difference | Bus Depreciation (X11) |    | FY2020    |    | FY2021    | D  | ifference |
| Elementary                  | 9.79   | 10.33  | 0.54       | Elementary             | \$ | 261,670   | \$ | 303,212   | \$ | 41,542    |
| High School                 | 9.49   | 8.97   | -0.52      | High School            | \$ | 297,957   | \$ | 344,914   | \$ | 46,957    |
| Total                       | 19.28  | 19.30  | 0.02       | Total                  | \$ | 559,626   | \$ | 648,126   | \$ | 88,499    |
| Tutition Fund (X13)         | FY2020 | FY2021 | Difference | Tutition Fund (X13)    |    | FY2020    |    | FY2021    | D  | ifference |
| Elementary                  | 6.45   | 8.40   | 1.95       | Elementary             | \$ | 48,182    | \$ | 65,156    | \$ | 16,974    |
| High School                 | 2.03   | 1.27   | -0.76      | High School            | \$ | 20,000    | \$ | 20,000    | \$ | -         |
| Total                       | 8.48   | 9.67   | 1.19       | Total                  | \$ | 68,182    | \$ | 85,156    | \$ | 16,974    |
| Retirement (X14)            | FY2020 | FY2021 | Difference | Retirement (X14)       |    | FY2020    |    | FY2021    | D  | ifference |
| Elementary                  | 0.00   | 0.00   | 0.00       | Elementary             | \$ | 209,148   | \$ | 215,168   | \$ | 6,020     |
| High School                 | 0.00   | 0.00   | 0.00       | High School            | \$ | 139,377   | \$ | 131,991   | \$ | (7,386)   |
| Total                       | 0.00   | 0.00   | 0.00       | Total                  | \$ | 348,525   | \$ | 347,159   | \$ | (1,366)   |
| Adult Education (217)       | FY2020 | FY2021 | Difference | Adult Education (217)  |    | FY2020    |    | FY2021    | D  | ifference |
| Elementary                  | 0.00   | 0.00   | 0.00       | Elementary             | \$ | -         | \$ | -         | \$ | -         |
| High School                 | 1.79   | 1.47   | -0.32      | High School            | \$ | 20,000    | \$ | 20,000    | \$ | -         |
| Total                       | 1.79   | 1.47   | -0.32      | Total                  | \$ | 20,000    | \$ | 20,000    | \$ | -         |
|                             |        |        |            |                        |    |           |    |           |    |           |
| Technology (X28)            | FY2020 | FY2021 | Difference | Technology (X28)       |    | FY2020    |    | FY2021    | D  | ifference |
| Elementary                  | 6.69   | 6.53   | -0.16      | Elementary             | \$ | 57,664    | \$ | 68,025    | \$ | 10,361    |
| High School                 | 11.15  | 10.86  | -0.29      | High School            | \$ | 139,790   | \$ | 167,858   | \$ | 28,068    |
| Total                       | 17.84  | 17.39  | -0.45      | Total                  | \$ | 197,453   | \$ | 235,883   | \$ | 38,429    |
| Flexibility (X29)           | FY2020 | FY2021 | Difference | Flexibility (X29)      |    | FY2020    |    | FY2021    |    | ifference |
| Elementary                  | 0.00   | 0.00   | 0.00       | Elementary             | \$ | 5,489     | \$ | 6,612     | \$ | 1,123     |
| High School                 | 0.00   | 0.00   | 0.00       | High School            | \$ | 7,929     | \$ | 9,138     | \$ | 1,209     |
| Total                       | 0.00   | 0.00   | 0.00       | Total                  | \$ | 13,418    | \$ | 15,750    | \$ | 2,332     |
| Building Reserve (X61)      | FY2020 | FY2021 | Difference | Building Reserve (X61) |    | FY2020    |    | FY2021    | D  | ifference |
| Elementary                  | 3.15   | 3.07   | -0.08      | Elementary             | \$ | 67,403    | \$ | 72,339    | \$ | 4,936     |
| High School                 | 1.51   | 1.37   | -0.14      | High School            | \$ |           | \$ | 51,697    | \$ | 2,008     |
| Total                       | 4.66   | 4.44   | -0.22      | Total                  | \$ | 117,093   | \$ | 124,037   | \$ | 6,944     |
| Debt Service (X50)          | FY2020 | FY2021 | Difference | Debt Service (X50)     |    | FY2020    |    | FY2021    | D  | ifference |
| Elementary                  | 27.61  | 8.71   | -18.90     | Elementary             | \$ | 211,000   | \$ | 66,650    | \$ | (144,350) |
| High School                 | 23.50  | 7.24   | -16.26     | High School            | \$ | 216,100   | \$ | 66,650    | \$ | (149,450) |
| Total                       | 51.11  | 15.95  | -35.16     | T <u>o</u> gtal        | \$ | 427,100   | \$ | 133,300   | \$ | (293,800) |