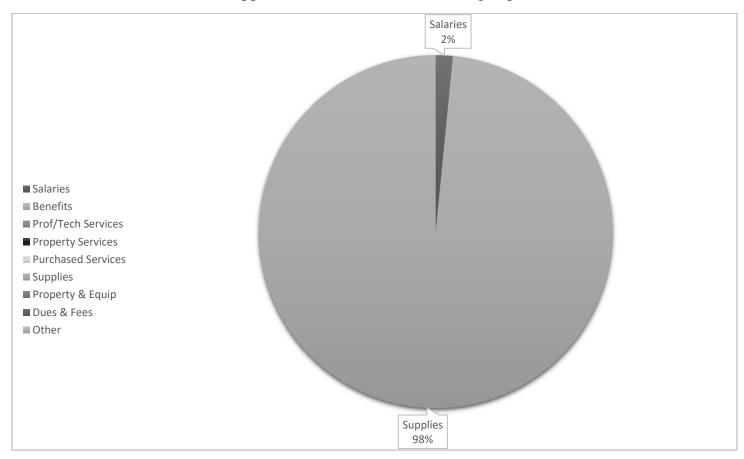

|
| Other Revenue                                   | 9100  | 0.00      |
| Residual Equity Transfers In                    | 9710  | 0.00      |
| District Tax Levy                               | 1110  | 13,573.64 |
| District Mills                                  | 999   | 1.47      |
| Total Estimated Revenues to Fund Adopted Budget | 0004  | 20,000.00 |
| Estimated Revenues Exceeding Adopted Budget     | 0004a | 0.00      |

# 217 ADULT ED FUND EXPENDITURES

This chart shows the actual expenditures for FY2020 in the Adult Education Fund. The majority of the expenditures went to supplies. Some of the supplies purchased included metal band saw, plasma cutter, Millermatic 255 Welder, Multimatic 250 AC/DC Welder and more miscellaneous supplies affiliated with the welding department.



At fiscal year end, the Adult Education Fund had expended \$10,548 of its overall budget of \$20,000. The remaining will be used as unreserved fund balance reappropriated for the FY2020 budget to reduce the tax levy requirement.



FY2019-20

**Submit ID:** 

### **07 Cascade County**

#### 0102 Cascade H S

### Schedule of Revenues, Expenditures and Changes in Fund Balance 17 - Adult Education Fund

| Current  | <b>Revenues, Other Financ</b>  | ing Sourc   | es and Residual Equity Tra   | ansfers In:                |       |      |                   | Fund C    | Code 17 |
|----------|--------------------------------|-------------|------------------------------|----------------------------|-------|------|-------------------|-----------|---------|
| PRC      | Revenue