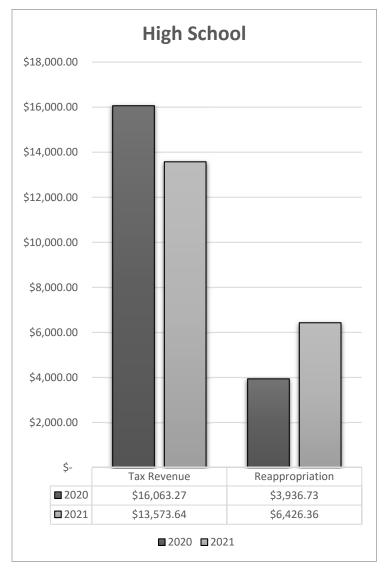

## Summary

| Fund<br>[A]         | Adopted<br>Budget<br>[B] | Total<br>Reserves<br>(961-966)<br>[C] | Reserve<br>Limit<br>[D] | % of<br>Adopted<br>Budget<br>Reserved<br>(C/B) x 100<br>[E] | Unreserved<br>Fund Balance<br>Reappropriated<br>(970)<br>[F | Other<br>Revenue<br>[G] | District<br>Property Tax<br>Requirements<br>(B - F - G = H)<br>If < 0, enter 0<br>[H] | District Mill<br>Levies<br>H / (TV x .001)<br>[1] |
|---------------------|--------------------------|---------------------------------------|-------------------------|-------------------------------------------------------------|-------------------------------------------------------------|-------------------------|---------------------------------------------------------------------------------------|---------------------------------------------------|
| 01 General          | 1,014,350.99             | 83,363.88                             | 10%                     | 8.22%                                                       | 0.00                                                        | 711,601.78              | 302,749.21                                                                            | 32.86                                             |
| 10 Transportation   | 247,990.00               | 30,755.13                             | 20%                     | 12.40%                                                      | 0.00                                                        | 68,577.06               | 179,412.94                                                                            | 19.48                                             |
| 11 Bus Depreciation | 344,914.04               | 0.00                                  | N/A                     | 0.00%                                                       | 262,301.43                                                  | 0.00                    | 82,612.61                                                                             | 8.97                                              |
| 13 Tuition          | 20,000.00                |                                       | N/A                     |                                                             | 8,288.42                                                    | 0.00                    | 11,711.58                                                                             | 1.27                                              |
| 14 Retirement       | 131,990.97               | 26,398.19                             | 20%                     | 20.00%                                                      | 9,180.51                                                    | 122,810.46              |                                                                                       |                                                   |
| 17 Adult Education  | 20,000.00                | 3,000.00                              | 35%                     | 15.00%                                                      | 6,426.36                                                    | 0.00                    | 13,573.64                                                                             | 1.47                                              |
| 19 Non-Operating    | 0.00                     | 0.00                                  | N/A                     | 0.00%                                                       | 0.00                                                        | 0.00                    | 0.00                                                                                  | 0.00                                              |
| 28 Technology       | 167,857.62               | 0.00                                  | N/A                     | 0.00%                                                       | 66,953.73                                                   | 903.89                  | 100,000.00                                                                            | 10.86                                             |
| 29 Flexibility      | 9,138.15                 | 0.00                                  | N/A                     | 0.00%                                                       | 9,138.15                                                    | 0.00                    | 0.00                                                                                  | 0.00                                              |
| 61 Building Reserve | 51,697.19                | 0.00                                  | N/A                     | 0.00%                                                       | 27,197.19                                                   | 11,840.36               | 12,659.64                                                                             | 1.37                                              |
| Total of All Funds  | 2,007,938.96             | 143,517.20                            |                         |                                                             | 389,485.79                                                  | 915,733.55              | 702,719.62                                                                            | 76.28                                             |

| All Budgeted Funds Combined |        |        |            |                        |    |           |    |           |    |           |
|-----------------------------|--------|--------|------------|------------------------|----|-----------|----|-----------|----|-----------|
| Total Mills                 | FY2020 | FY2021 | Difference | Total Dollars          |    | FY2020    |    | FY2021    | D  | ifference |
| Elementary                  | 137.87 | 115.15 | (22.72)    | Elementary             | \$ | 2,518,726 | \$ | 2,485,467 | \$ | (33,260)  |
| High School                 | 103.52 | 83.52  | (20.00)    | High School            | \$ | 2,128,124 | \$ | 2,074,589 | \$ | (53,535)  |
| Total                       | 241.39 | 198.67 | (42.72)    | Total                  | \$ | 4,646,851 | \$ | 4,560,056 | \$ | (86,795)  |
|                             |        |        |            |                        |    |           |    |           |    |           |
| General Fund (X01)          | FY2020 | FY2021 | Difference | General Fund (X01)     |    | FY2020    |    | FY2021    | D  | ifference |
| Elementary                  | 60.05  | 55.38  | -4.67      | Elementary             | \$ | 1,415,557 | \$ | 1,445,691 | \$ | 30,134    |
| High School                 | 33.35  | 32.86  | -0.49      | High School            | \$ | 989,292   | _  | 1,014,351 | \$ | 25,059    |
| Total                       | 93.40  | 88.24  | -5.16      | Total                  | \$ | 2,404,849 | \$ | 2,460,042 | \$ | 55,193    |
| Transporation (X10)         | FY2020 | FY2021 | Difference | Transportation (X010)  |    | FY2020    |    | FY2021    | D  | ifference |
| Elementary                  | 24.13  | 22.73  | -1.40      | Elementary             | \$ | 242,614   | \$ | 242,614   | \$ | -         |
| High School                 | 20.70  | 19.48  | -1.22      | High School            | \$ | 247,990   | \$ | 247,990   | \$ | -         |
| Total                       | 44.83  | 42.21  | -2.62      | Total                  | \$ | 490,604   | \$ | 490,604   | \$ | -         |
| Bus Depreciation (X11)      | FY2020 | FY2021 | Difference | Bus Depreciation (X11) |    | FY2020    |    | FY2021    | D  | ifference |
| Elementary                  | 9.79   | 10.33  | 0.54       | Elementary             | \$ | 261,670   | \$ | 303,212   | \$ | 41,542    |
| High School                 | 9.49   | 8.97   | -0.52      | High School            | \$ | 297,957   | \$ | 344,914   | \$ | 46,957    |
| Total                       | 19.28  | 19.30  | 0.02       | Total                  | \$ | 559,626   | \$ | 648,126   | \$ | 88,499    |
| Tutition Fund (X13)         | FY2020 | FY2021 | Difference | Tutition Fund (X13)    |    | FY2020    |    | FY2021    | D  | ifference |
| Elementary                  | 6.45   | 8.40   | 1.95       | Elementary             | \$ | 48,182    | \$ | 65,156    | \$ | 16,974    |
| High School                 | 2.03   | 1.27   | -0.76      | High School            | \$ | 20,000    | \$ | 20,000    | \$ | -         |
| Total                       | 8.48   | 9.67   | 1.19       | Total                  | \$ | 68,182    | \$ | 85,156    | \$ | 16,974    |
| Retirement (X14)            | FY2020 | FY2021 | Difference | Retirement (X14)       |    | FY2020    |    | FY2021    | D  | ifference |
| Elementary                  | 0.00   | 0.00   | 0.00       | Elementary             | \$ | 209,148   | \$ | 215,168   | \$ | 6,020     |
| High School                 | 0.00   | 0.00   | 0.00       | High School            | \$ | 139,377   | \$ | 131,991   | \$ | (7,386)   |
| Total                       | 0.00   | 0.00   | 0.00       | Total                  | \$ | 348,525   | \$ | 347,159   | \$ | (1,366)   |
| Adult Education (217)       | FY2020 | FY2021 | Difference | Adult Education (217)  |    | FY2020    |    | FY2021    | D  | ifference |
| Elementary                  | 0.00   | 0.00   | 0.00       | Elementary             | \$ | -         | \$ | -         | \$ | -         |
| High School                 | 1.79   | 1.47   | -0.32      | High School            | \$ | 20,000    | \$ | 20,000    | \$ | -         |
| Total                       | 1.79   | 1.47   | -0.32      | Total                  | \$ | 20,000    | \$ | 20,000    | \$ | -         |
|                             |        |        |            |                        |    |           |    |           |    |           |
| Technology (X28)            | FY2020 | FY2021 | Difference | Technology (X28)       |    | FY2020    |    | FY2021    | D  | ifference |
| Elementary                  | 6.69   | 6.53   | -0.16      | Elementary             | \$ | 57,664    | \$ | 68,025    | \$ | 10,361    |
| High School                 | 11.15  | 10.86  | -0.29      | High School            | \$ | 139,790   | \$ | 167,858   | \$ | 28,068    |
| Total                       | 17.84  | 17.39  | -0.45      | Total                  | \$ | 197,453   | \$ | 235,883   | \$ | 38,429    |
| Flexibility (X29)           | FY2020 | FY2021 | Difference | Flexibility (X29)      |    | FY2020    |    | FY2021    |    | ifference |
| Elementary                  | 0.00   | 0.00   | 0.00       | Elementary             | \$ | 5,489     | \$ | 6,612     | \$ | 1,123     |
| High School                 | 0.00   | 0.00   | 0.00       | High School            | \$ | 7,929     | \$ | 9,138     | \$ | 1,209     |
| Total                       | 0.00   | 0.00   | 0.00       | Total                  | \$ | 13,418    | \$ | 15,750    | \$ | 2,332     |
| Building Reserve (X61)      | FY2020 | FY2021 | Difference | Building Reserve (X61) |    | FY2020    |    | FY2021    | D  | ifference |
| Elementary                  | 3.15   | 3.07   | -0.08      | Elementary             | \$ | 67,403    | \$ | 72,339    | \$ | 4,936     |
| High School                 | 1.51   | 1.37   | -0.14      | High School            | \$ |           | \$ | 51,697    | \$ | 2,008     |
| Total                       | 4.66   | 4.44   | -0.22      | Total                  | \$ | 117,093   | \$ | 124,037   | \$ | 6,944     |
| Debt Service (X50)          | FY2020 | FY2021 | Difference | Debt Service (X50)     |    | FY2020    |    | FY2021    | D  | ifference |
| Elementary                  | 27.61  | 8.71   | -18.90     | Elementary             | \$ | 211,000   | \$ | 66,650    | \$ | (144,350) |
| High School                 | 23.50  | 7.24   | -16.26     | High School            | \$ | 216,100   | \$ | 66,650    | \$ | (149,450) |
| Total                       | 51.11  | 15.95  | -35.16     | T <u>o</u> gtal        | \$ | 427,100   | \$ | 133,300   | \$ | (293,800) |