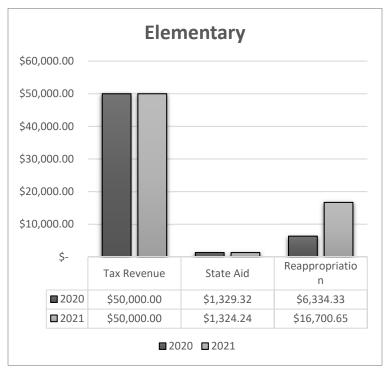

### **ANALYSIS**

These charts show the expected revenue for the Elementary & High School General Funds for FY2021 compared to the FY2020 revenue. It is broken down into:

- *Tax Revenue:* funds acquired through the local district tax levy.
- *Entitlements:* funds acquired from State and Federal entities.
- *State GTB:* funds acquired from state tax revenue.

The allowable amount the District is able to budget in the General Fund is based off of ANB (Average Number Belonging), which is essentially a dollar amount assigned to each pupil enrolled in the District. The ANB is based off the pupil count in the fall semester of the previous school year. The state allows schools to base their ANB count off of the fall count actuals or a 3-year average of prior year actuals. The District is granted current year ANB of whichever is greater.

For FY2021, both the Elementary and High School General Fund budgets have increased. This is due to the rise in enrollment in both Districts. In the FY2021 ANB in the Elementary is based off the actual count of 213 pupils (up 1 from FY2020). The High School ANB is also based off of actual count of 95 pupils (up 11 from FY2020.)