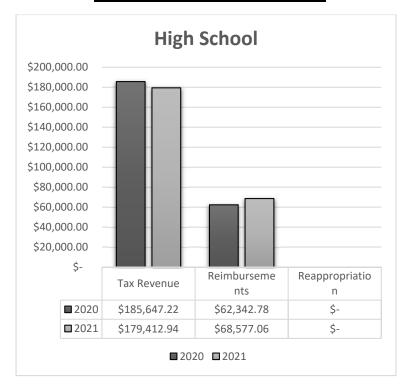

### **ANALYSIS**

These charts show the expected revenue for the Elementary & High School General Funds for FY2021 compared to the FY2020 revenue. It is broken down into:

- *Tax Revenue:* funds acquired through the local district tax levy.
- *Entitlements:* funds acquired from State and Federal entities.
- *State GTB:* funds acquired from state tax revenue.

The allowable amount the District is able to budget in the General Fund is based off of ANB (Average Number Belonging), which is essentially a dollar amount assigned to each pupil enrolled in the District. The ANB is based off the pupil count in the fall semester of the previous school year. The state allows schools to base their ANB count off of the fall count actuals or a 3-year average of prior year actuals. The District is granted current year ANB of whichever is greater.

For FY2021, both the Elementary and High School General Fund budgets have increased. This is due to the rise in enrollment in both Districts. In the FY2021 ANB in the Elementary is based off the actual count of 213 pupils (up 1 from FY2020). The High School ANB is also based off of actual count of 95 pupils (up 11 from FY2020.)