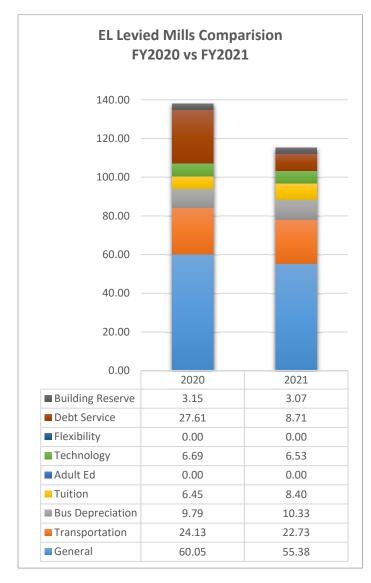

| All Budgeted Funds Combined |        |        |            |                        |    |           |    |           |    |           |
|-----------------------------|--------|--------|------------|------------------------|----|-----------|----|-----------|----|-----------|
| Total Mills                 | FY2020 | FY2021 | Difference | Total Dollars          |    | FY2020    |    | FY2021    | D  | ifference |
| Elementary                  | 137.87 | 115.15 | (22.72)    | Elementary             | \$ | 2,518,726 | \$ | 2,485,467 | \$ | (33,260)  |
| High School                 | 103.52 | 83.52  | (20.00)    | High School            | \$ | 2,128,124 | \$ | 2,074,589 | \$ | (53,535)  |
| Total                       | 241.39 | 198.67 | (42.72)    | Total                  | \$ | 4,646,851 | \$ | 4,560,056 | \$ | (86,795)  |
|                             |        |        |            |                        |    |           |    |           |    |           |
| General Fund (X01)          | FY2020 | FY2021 | Difference | General Fund (X01)     |    | FY2020    |    | FY2021    | D  | ifference |
| Elementary                  | 60.05  | 55.38  | -4.67      | Elementary             | \$ | 1,415,557 | \$ | 1,445,691 | \$ | 30,134    |
| High School                 | 33.35  | 32.86  | -0.49      | High School            | \$ | 989,292   | _  | 1,014,351 | \$ | 25,059    |
| Total                       | 93.40  | 88.24  | -5.16      | Total                  | \$ | 2,404,849 | \$ | 2,460,042 | \$ | 55,193    |
| Transporation (X10)         | FY2020 | FY2021 | Difference | Transportation (X010)  |    | FY2020    |    | FY2021    | D  | ifference |
| Elementary                  | 24.13  | 22.73  | -1.40      | Elementary             | \$ | 242,614   | \$ | 242,614   | \$ | -         |
| High School                 | 20.70  | 19.48  | -1.22      | High School            | \$ | 247,990   | \$ | 247,990   | \$ | -         |
| Total                       | 44.83  | 42.21  | -2.62      | Total                  | \$ | 490,604   | \$ | 490,604   | \$ | -         |
| Bus Depreciation (X11)      | FY2020 | FY2021 | Difference | Bus Depreciation (X11) |    | FY2020    |    | FY2021    | D  | ifference |
| Elementary                  | 9.79   | 10.33  | 0.54       | Elementary             | \$ | 261,670   | \$ | 303,212   | \$ | 41,542    |
| High School                 | 9.49   | 8.97   | -0.52      | High School            | \$ | 297,957   | \$ | 344,914   | \$ | 46,957    |
| Total                       | 19.28  | 19.30  | 0.02       | Total                  | \$ | 559,626   | \$ | 648,126   | \$ | 88,499    |
| Tutition Fund (X13)         | FY2020 | FY2021 | Difference | Tutition Fund (X13)    |    | FY2020    |    | FY2021    | D  | ifference |
| Elementary                  | 6.45   | 8.40   | 1.95       | Elementary             | \$ | 48,182    | \$ | 65,156    | \$ | 16,974    |
| High School                 | 2.03   | 1.27   | -0.76      | High School            | \$ | 20,000    | \$ | 20,000    | \$ | -         |
| Total                       | 8.48   | 9.67   | 1.19       | Total                  | \$ | 68,182    | \$ | 85,156    | \$ | 16,974    |
| Retirement (X14)            | FY2020 | FY2021 | Difference | Retirement (X14)       |    | FY2020    |    | FY2021    | D  | ifference |
| Elementary                  | 0.00   | 0.00   | 0.00       | Elementary             | \$ | 209,148   | \$ | 215,168   | \$ | 6,020     |
| High School                 | 0.00   | 0.00   | 0.00       | High School            | \$ | 139,377   | \$ | 131,991   | \$ | (7,386)   |
| Total                       | 0.00   | 0.00   | 0.00       | Total                  | \$ | 348,525   | \$ | 347,159   | \$ | (1,366)   |
| Adult Education (217)       | FY2020 | FY2021 | Difference | Adult Education (217)  |    | FY2020    |    | FY2021    | D  | ifference |
| Elementary                  | 0.00   | 0.00   | 0.00       | Elementary             | \$ | -         | \$ | -         | \$ | -         |
| High School                 | 1.79   | 1.47   | -0.32      | High School            | \$ | 20,000    | \$ | 20,000    | \$ | -         |
| Total                       | 1.79   | 1.47   | -0.32      | Total                  | \$ | 20,000    | \$ | 20,000    | \$ | -         |
|                             |        |        |            |                        |    |           |    |           |    |           |
| Technology (X28)            | FY2020 | FY2021 | Difference | Technology (X28)       |    | FY2020    |    | FY2021    | D  | ifference |
| Elementary                  | 6.69   | 6.53   | -0.16      | Elementary             | \$ | 57,664    | \$ | 68,025    | \$ | 10,361    |
| High School                 | 11.15  | 10.86  | -0.29      | High School            | \$ | 139,790   | \$ | 167,858   | \$ | 28,068    |
| Total                       | 17.84  | 17.39  | -0.45      | Total                  | \$ | 197,453   | \$ | 235,883   | \$ | 38,429    |
| Flexibility (X29)           | FY2020 | FY2021 | Difference | Flexibility (X29)      |    | FY2020    |    | FY2021    |    | ifference |
| Elementary                  | 0.00   | 0.00   | 0.00       | Elementary             | \$ | 5,489     | \$ | 6,612     | \$ | 1,123     |
| High School                 | 0.00   | 0.00   | 0.00       | High School            | \$ | 7,929     | \$ | 9,138     | \$ | 1,209     |
| Total                       | 0.00   | 0.00   | 0.00       | Total                  | \$ | 13,418    | \$ | 15,750    | \$ | 2,332     |
| Building Reserve (X61)      | FY2020 | FY2021 | Difference | Building Reserve (X61) |    | FY2020    |    | FY2021    | D  | ifference |
| Elementary                  | 3.15   | 3.07   | -0.08      | Elementary             | \$ | 67,403    | \$ | 72,339    | \$ | 4,936     |
| High School                 | 1.51   | 1.37   | -0.14      | High School            | \$ |           | \$ | 51,697    | \$ | 2,008     |
| Total                       | 4.66   | 4.44   | -0.22      | Total                  | \$ | 117,093   | \$ | 124,037   | \$ | 6,944     |
| Debt Service (X50)          | FY2020 | FY2021 | Difference | Debt Service (X50)     |    | FY2020    |    | FY2021    | D  | ifference |
| Elementary                  | 27.61  | 8.71   | -18.90     | Elementary             | \$ | 211,000   | \$ | 66,650    | \$ | (144,350) |
| High School                 | 23.50  | 7.24   | -16.26     | High School            | \$ | 216,100   | \$ | 66,650    | \$ | (149,450) |
| Total                       | 51.11  | 15.95  | -35.16     | T <u>o</u> gtal        | \$ | 427,100   | \$ | 133,300   | \$ | (293,800) |