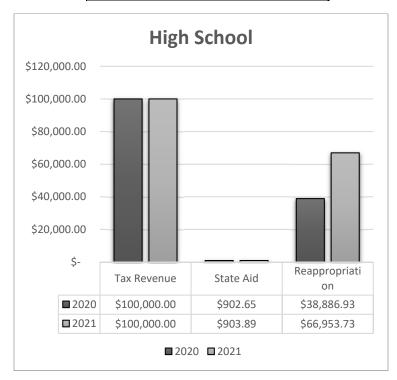

### **ANALYSIS**

These charts show the expected revenue for the Elementary & High School General Funds for FY2021 compared to the FY2020 revenue. It is broken down into:

- *Tax Revenue:* funds acquired through the local district tax levy.
- *Entitlements:* funds acquired from State and Federal entities.
- *State GTB:* funds acquired from state tax revenue.

The allowable amount the District is able to budget in the General Fund is based off of ANB (Average Number Belonging), which is essentially a dollar amount assigned to each pupil enrolled in the District. The ANB is based off the pupil count in the fall semester of the previous school year. The state allows schools to base their ANB count off of the fall count actuals or a 3-year average of prior year actuals. The District is granted current year ANB of whichever is greater.

For FY2021, both the Elementary and High School General Fund budgets have increased. This is due to the rise in enrollment in both Districts. In the FY2021 ANB in the Elementary is based off the actual count of 213 pupils (up 1 from FY2020). The High School ANB is also based off of actual count of 95 pupils (up 11 from FY2020.)