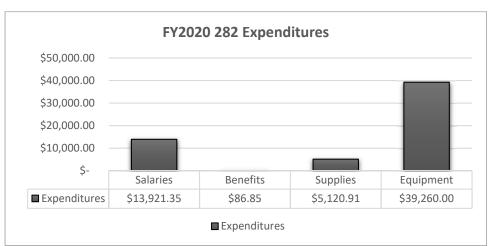

### TRUST FUNDS

**282 INTERLOCAL AGREEMENT FUND** - The Interlocal Agreement Fund is authorized by Sections 20-7-457, 20-9-511, 20-7-801, and 20-9-701, MCA, for the purpose of accounting for revenues and expenditures related to an interlocal agreement between two or more school districts or other local governments.