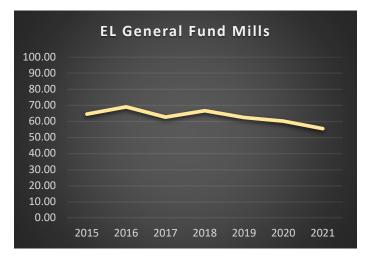

| Year | 101 Mills |
|------|-----------|
| 2015 | 64.45     |
| 2016 | 68.96     |
| 2017 | 62.53     |
| 2018 | 66.56     |
| 2019 | 62.31     |
| 2020 | 60.05     |
| 2021 | 55.38     |

| Year | 201 Mills |
|------|-----------|
| 2015 | 34.64     |
| 2016 | 35.05     |
| 2017 | 37.78     |
| 2018 | 41.08     |
| 2019 | 35.45     |
| 2020 | 33.35     |
| 2021 | 32.86     |