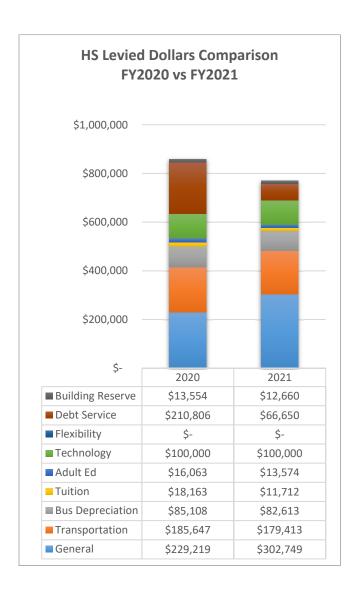

# BUDGETED FUND COMPARISIONS

Cascade Public Schools Budgeted Funds Mill Value Comparision August 2020

|                    | MILL VALUE |       |        |
|--------------------|------------|-------|--------|
|                    | Elem       | HS    | Total  |
| 2019-20 Mill Value | 7,469      | 8,968 | 16,437 |
| 2020-21 Mill Value | 7,656      | 9,212 | 16,868 |
| Difference         | 187        | 244   | 431    |

| All Budgeted Funds Combined |        |        |            |                        |    |           |    |           |    |           |
|-----------------------------|--------|--------|------------|------------------------|----|-----------|----|-----------|----|-----------|
| Total Mills                 | FY2020 | FY2021 | Difference | Total Dollars          |    | FY2020    |    | FY2021    | D  | ifference |
| Elementary                  | 137.87 | 115.15 | (22.72)    | Elementary             | \$ | 2,518,726 | \$ | 2,485,467 | \$ | (33,260)  |
| High School                 | 103.52 | 83.52  | (20.00)    | High School            | \$ | 2,128,124 | \$ | 2,074,589 | \$ | (53,535)  |
| Total                       | 241.39 | 198.67 | (42.72)    | Total                  | \$ | 4,646,851 | \$ | 4,560,056 | \$ | (86,795)  |
|                             |        |        |            |                        |    |           |    |           |    |           |
| General Fund (X01)          | FY2020 | FY2021 | Difference | General Fund (X01)     |    | FY2020    |    | FY2021    | D  | ifference |
| Elementary                  | 60.05  | 55.38  | -4.67      | Elementary             | \$ | 1,415,557 | \$ | 1,445,691 | \$ | 30,134    |
| High School                 | 33.35  | 32.86  | -0.49      | High School            | \$ | 989,292   | _  | 1,014,351 | \$ | 25,059    |
| Total                       | 93.40  | 88.24  | -5.16      | Total                  | \$ | 2,404,849 | \$ | 2,460,042 | \$ | 55,193    |
| Transporation (X10)         | FY2020 | FY2021 | Difference | Transportation (X010)  |    | FY2020    |    | FY2021    | D  | ifference |
| Elementary                  | 24.13  | 22.73  | -1.40      | Elementary             | \$ | 242,614   | \$ | 242,614   | \$ | -         |
| High School                 | 20.70  | 19.48  | -1.22      | High School            | \$ | 247,990   | \$ | 247,990   | \$ | -         |
| Total                       | 44.83  | 42.21  | -2.62      | Total                  | \$ | 490,604   | \$ | 490,604   | \$ | -         |
| Bus Depreciation (X11)      | FY2020 | FY2021 | Difference | Bus Depreciation (X11) |    | FY2020    |    | FY2021    | D  | ifference |
| Elementary                  | 9.79   | 10.33  | 0.54       | Elementary             | \$ | 261,670   | \$ | 303,212   | \$ | 41,542    |
| High School                 | 9.49   | 8.97   | -0.52      | High School            | \$ | 297,957   | \$ | 344,914   | \$ | 46,957    |
| Total                       | 19.28  | 19.30  | 0.02       | Total                  | \$ | 559,626   | \$ | 648,126   | \$ | 88,499    |
| Tutition Fund (X13)         | FY2020 | FY2021 | Difference | Tutition Fund (X13)    |    | FY2020    |    | FY2021    | D  | ifference |
| Elementary                  | 6.45   | 8.40   | 1.95       | Elementary             | \$ | 48,182    | \$ | 65,156    | \$ | 16,974    |
| High School                 | 2.03   | 1.27   | -0.76      | High School            | \$ | 20,000    | \$ | 20,000    | \$ | -         |
| Total                       | 8.48   | 9.67   | 1.19       | Total                  | \$ | 68,182    | \$ | 85,156    | \$ | 16,974    |
| Retirement (X14)            | FY2020 | FY2021 | Difference | Retirement (X14)       |    | FY2020    |    | FY2021    | D  | ifference |
| Elementary                  | 0.00   | 0.00   | 0.00       | Elementary             | \$ | 209,148   | \$ | 215,168   | \$ | 6,020     |
| High School                 | 0.00   | 0.00   | 0.00       | High School            | \$ | 139,377   | \$ | 131,991   | \$ | (7,386)   |
| Total                       | 0.00   | 0.00   | 0.00       | Total                  | \$ | 348,525   | \$ | 347,159   | \$ | (1,366)   |
| Adult Education (217)       | FY2020 | FY2021 | Difference | Adult Education (217)  |    | FY2020    |    | FY2021    | D  | ifference |
| Elementary                  | 0.00   | 0.00   | 0.00       | Elementary             | \$ | -         | \$ | -         | \$ | -         |
| High School                 | 1.79   | 1.47   | -0.32      | High School            | \$ | 20,000    | \$ | 20,000    | \$ | -         |
| Total                       | 1.79   | 1.47   | -0.32      | Total                  | \$ | 20,000    | \$ | 20,000    | \$ | -         |
|                             |        |        |            |                        |    |           |    |           |    |           |
| Technology (X28)            | FY2020 | FY2021 | Difference | Technology (X28)       |    | FY2020    |    | FY2021    | D  | ifference |
| Elementary                  | 6.69   | 6.53   | -0.16      | Elementary             | \$ | 57,664    | \$ | 68,025    | \$ | 10,361    |
| High School                 | 11.15  | 10.86  | -0.29      | High School            | \$ | 139,790   | \$ | 167,858   | \$ | 28,068    |
| Total                       | 17.84  | 17.39  | -0.45      | Total                  | \$ | 197,453   | \$ | 235,883   | \$ | 38,429    |
| Flexibility (X29)           | FY2020 | FY2021 | Difference | Flexibility (X29)      |    | FY2020    |    | FY2021    |    | ifference |
| Elementary                  | 0.00   | 0.00   | 0.00       | Elementary             | \$ | 5,489     | \$ | 6,612     | \$ | 1,123     |
| High School                 | 0.00   | 0.00   | 0.00       | High School            | \$ | 7,929     | \$ | 9,138     | \$ | 1,209     |
| Total                       | 0.00   | 0.00   | 0.00       | Total                  | \$ | 13,418    | \$ | 15,750    | \$ | 2,332     |
| Building Reserve (X61)      | FY2020 | FY2021 | Difference | Building Reserve (X61) |    | FY2020    |    | FY2021    | D  | ifference |
| Elementary                  | 3.15   | 3.07   | -0.08      | Elementary             | \$ | 67,403    | \$ | 72,339    | \$ | 4,936     |
| High School                 | 1.51   | 1.37   | -0.14      | High School            | \$ |           | \$ | 51,697    | \$ | 2,008     |
| Total                       | 4.66   | 4.44   | -0.22      | Total                  | \$ | 117,093   | \$ | 124,037   | \$ | 6,944     |
| Debt Service (X50)          | FY2020 | FY2021 | Difference | Debt Service (X50)     |    | FY2020    |    | FY2021    | D  | ifference |
| Elementary                  | 27.61  | 8.71   | -18.90     | Elementary             | \$ | 211,000   | \$ | 66,650    | \$ | (144,350) |
| High School                 | 23.50  | 7.24   | -16.26     | High School            | \$ | 216,100   | \$ | 66,650    | \$ | (149,450) |
| Total                       | 51.11  | 15.95  | -35.16     | T <u>o</u> gtal        | \$ | 427,100   | \$ | 133,300   | \$ | (293,800) |