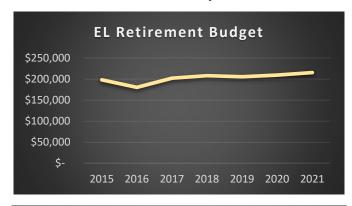

X14 RETIREMENT FUND - Authorized by Section 20-9-501, MCA, for the purpose of financing the employer's contribution to the Teachers' Retirement System (TRS), the Public Employees' Retirement System (PERS), Unemployment Compensation, Social Security and Medicare. Funded by a countywide levy for retirement.