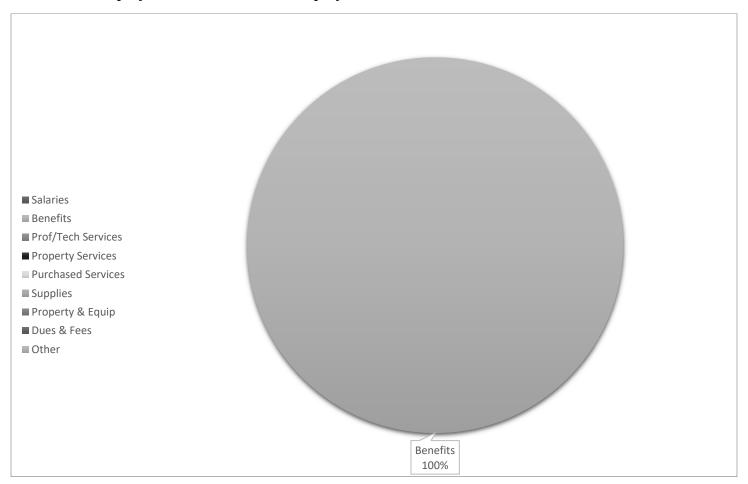

X14 RETIREMENT FUND - Authorized by Section 20-9-501, MCA, for the purpose of financing the employer's contribution to the Teachers' Retirement System (TRS), the Public Employees' Retirement System (PERS), Unemployment Compensation, Social Security and Medicare. Funded by a countywide levy for retirement.

School districts may only charge the Retirement Fund for retirement benefits associated with employees whose salaries and health-related benefits, if any, are paid from state and local funds, the Food Services Fund (12) or Impact Aid Fund (26). Cooperatives may only charge the Retirement Fund for retirement benefits associated with employees whose salaries are paid from the cooperative's Interlocal Agreement Fund (82) if the interlocal agreement fund is supported solely from districts' general fund and state special education allowable cost payments.