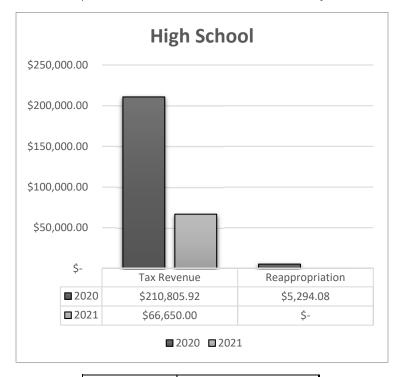

### **ANALYSIS**

These charts show the expected revenue for the Elementary & High School General Funds for FY2021 compared to the FY2020 revenue. It is broken down into:

- *Tax Revenue:* funds acquired through the local district tax levy.
- *Entitlements:* funds acquired from State and Federal entities.
- *State GTB:* funds acquired from state tax revenue.

The allowable amount the District is able to budget in the General Fund is based off of ANB (Average Number Belonging), which is essentially a dollar amount assigned to each pupil enrolled in the District. The ANB is based off the pupil count in the fall semester of the previous school year. The state allows schools to base their ANB count off of the fall count actuals or a 3-year average of prior year actuals. The District is granted current year ANB of whichever is greater.

For FY2021, both the Elementary and High School General Fund budgets have increased. This is due to the rise in enrollment in both Districts. In the FY2021 ANB in the Elementary is based off the actual count of 213 pupils (up 1 from FY2020). The High School ANB is also based off of actual count of 95 pupils (up 11 from FY2020.)