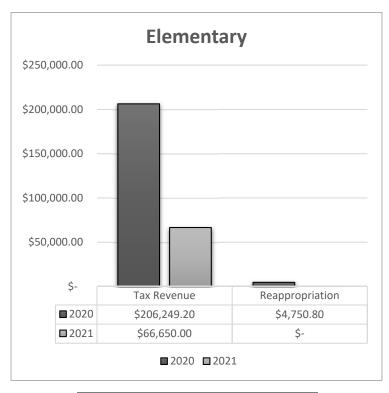

### **ANALYSIS**

These charts show the expected revenue for the Elementary & High School General Funds for FY2021 compared to the FY2020 revenue. It is broken down into:

- *Tax Revenue:* funds acquired through the local district tax levy.
- *Entitlements:* funds acquired from State and Federal entities.
- *State GTB:* funds acquired from state tax revenue.

The allowable amount the District is able to budget in the General Fund is based off of ANB (Average Number Belonging), which is essentially a dollar amount assigned to each pupil enrolled in the District. The ANB is based off the pupil count in the fall semester of the previous school year. The state allows schools to base their ANB count off of the fall count actuals or a 3-year average of prior year actuals. The District is granted current year ANB of whichever is greater.

For FY2021, both the Elementary and High School General Fund budgets have increased. This is due to the rise in enrollment in both Districts. In the FY2021 ANB in the Elementary is based off the actual count of 213 pupils (up 1 from FY2020). The High School ANB is also based off of actual count of 95 pupils (up 11 from FY2020.)