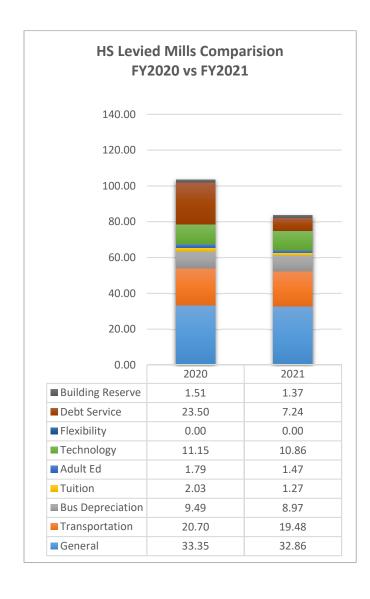

# BUDGETED FUND COMPARISIONS

Cascade Public Schools Budgeted Funds Mill Value Comparision August 2020

|                    | MILL VALUE |       |        |
|--------------------|------------|-------|--------|
|                    | Elem       | HS    | Total  |
| 2019-20 Mill Value | 7,469      | 8,968 | 16,437 |
| 2020-21 Mill Value | 7,656      | 9,212 | 16,868 |
| Difference         | 187        | 244   | 431    |

| All Budgeted Funds Combined |        |        |            |                        |    |           |    |           |    |           |
|-----------------------------|--------|--------|------------|------------------------|----|-----------|----|-----------|----|-----------|
| Total Mills                 | FY2020 | FY2021 | Difference | Total Dollars          |    | FY2020    |    | FY2021    | D  | ifference |
| Elementary                  | 137.87 | 115.15 | (22.72)    | Elementary             | \$ | 2,518,726 | \$ | 2,485,467 | \$ | (33,260)  |
| High School                 | 103.52 | 83.52  | (20.00)    | High School            | \$ | 2,128,124 | \$ | 2,074,589 | \$ | (53,535)  |
| Total                       | 241.39 | 198.67 | (42.72)    | Total                  | \$ | 4,646,851 | \$ | 4,560,056 | \$ | (86,795)  |
|                             |        |        |            |                        |    |           |    |           |    |           |
| General Fund (X01)          | FY2020 | FY2021 | Difference | General Fund (X01)     |    | FY2020    |    | FY2021    | D  | ifference |
| Elementary                  | 60.05  | 55.38  | -4.67      | Elementary             | \$ | 1,415,557 | \$ | 1,445,691 | \$ | 30,134    |
| High School                 | 33.35  | 32.86  | -0.49      | High School            | \$ | 989,292   | _  | 1,014,351 | \$ | 25,059    |
| Total                       | 93.40  | 88.24  | -5.16      | Total                  | \$ | 2,404,849 | \$ | 2,460,042 | \$ | 55,193    |
| Transporation (X10)         | FY2020 | FY2021 | Difference | Transportation (X010)  |    | FY2020    |    | FY2021    | D  | ifference |
| Elementary                  | 24.13  | 22.73  | -1.40      | Elementary             | \$ | 242,614   | \$ | 242,614   | \$ | -         |
| High School                 | 20.70  | 19.48  | -1.22      | High School            | \$ | 247,990   | \$ | 247,990   | \$ | -         |
| Total                       | 44.83  | 42.21  | -2.62      | Total                  | \$ | 490,604   | \$ | 490,604   | \$ | -         |
| Bus Depreciation (X11)      | FY2020 | FY2021 | Difference | Bus Depreciation (X11) |    | FY2020    |    | FY2021    | D  | ifference |
| Elementary                  | 9.79   | 10.33  | 0.54       | Elementary             | \$ | 261,670   | \$ | 303,212   | \$ | 41,542    |
| High School                 | 9.49   | 8.97   | -0.52      | High School            | \$ | 297,957   | \$ | 344,914   | \$ | 46,957    |
| Total                       | 19.28  | 19.30  | 0.02       | Total                  | \$ | 559,626   | \$ | 648,126   | \$ | 88,499    |
| Tutition Fund (X13)         | FY2020 | FY2021 | Difference | Tutition Fund (X13)    |    | FY2020    |    | FY2021    | D  | ifference |
| Elementary                  | 6.45   | 8.40   | 1.95       | Elementary             | \$ | 48,182    | \$ | 65,156    | \$ | 16,974    |
| High School                 | 2.03   | 1.27   | -0.76      | High School            | \$ | 20,000    | \$ | 20,000    | \$ | -         |
| Total                       | 8.48   | 9.67   | 1.19       | Total                  | \$ | 68,182    | \$ | 85,156    | \$ | 16,974    |
| Retirement (X14)            | FY2020 | FY2021 | Difference | Retirement (X14)       |    | FY2020    |    | FY2021    | D  | ifference |
| Elementary                  | 0.00   | 0.00   | 0.00       | Elementary             | \$ | 209,148   | \$ | 215,168   | \$ | 6,020     |
| High School                 | 0.00   | 0.00   | 0.00       | High School            | \$ | 139,377   | \$ | 131,991   | \$ | (7,386)   |
| Total                       | 0.00   | 0.00   | 0.00       | Total                  | \$ | 348,525   | \$ | 347,159   | \$ | (1,366)   |
| Adult Education (217)       | FY2020 | FY2021 | Difference | Adult Education (217)  |    | FY2020    |    | FY2021    | D  | ifference |
| Elementary                  | 0.00   | 0.00   | 0.00       | Elementary             | \$ | -         | \$ | -         | \$ | -         |
| High School                 | 1.79   | 1.47   | -0.32      | High School            | \$ | 20,000    | \$ | 20,000    | \$ | -         |
| Total                       | 1.79   | 1.47   | -0.32      | Total                  | \$ | 20,000    | \$ | 20,000    | \$ | -         |
|                             |        |        |            |                        |    |           |    |           |    |           |
| Technology (X28)            | FY2020 | FY2021 | Difference | Technology (X28)       |    | FY2020    |    | FY2021    | D  | ifference |
| Elementary                  | 6.69   | 6.53   | -0.16      | Elementary             | \$ | 57,664    | \$ | 68,025    | \$ | 10,361    |
| High School                 | 11.15  | 10.86  | -0.29      | High School            | \$ | 139,790   | \$ | 167,858   | \$ | 28,068    |
| Total                       | 17.84  | 17.39  | -0.45      | Total                  | \$ | 197,453   | \$ | 235,883   | \$ | 38,429    |
| Flexibility (X29)           | FY2020 | FY2021 | Difference | Flexibility (X29)      |    | FY2020    |    | FY2021    |    | ifference |
| Elementary                  | 0.00   | 0.00   | 0.00       | Elementary             | \$ | 5,489     | \$ | 6,612     | \$ | 1,123     |
| High School                 | 0.00   | 0.00   | 0.00       | High School            | \$ | 7,929     | \$ | 9,138     | \$ | 1,209     |
| Total                       | 0.00   | 0.00   | 0.00       | Total                  | \$ | 13,418    | \$ | 15,750    | \$ | 2,332     |
| Building Reserve (X61)      | FY2020 | FY2021 | Difference | Building Reserve (X61) |    | FY2020    |    | FY2021    | D  | ifference |
| Elementary                  | 3.15   | 3.07   | -0.08      | Elementary             | \$ | 67,403    | \$ | 72,339    | \$ | 4,936     |
| High School                 | 1.51   | 1.37   | -0.14      | High School            | \$ |           | \$ | 51,697    | \$ | 2,008     |
| Total                       | 4.66   | 4.44   | -0.22      | Total                  | \$ | 117,093   | \$ | 124,037   | \$ | 6,944     |
| Debt Service (X50)          | FY2020 | FY2021 | Difference | Debt Service (X50)     |    | FY2020    |    | FY2021    | D  | ifference |
| Elementary                  | 27.61  | 8.71   | -18.90     | Elementary             | \$ | 211,000   | \$ | 66,650    | \$ | (144,350) |
| High School                 | 23.50  | 7.24   | -16.26     | High School            | \$ | 216,100   | \$ | 66,650    | \$ | (149,450) |
| Total                       | 51.11  | 15.95  | -35.16     | T <u>o</u> gtal        | \$ | 427,100   | \$ | 133,300   | \$ | (293,800) |

| Year | 101 Mills |
|------|-----------|
| 2015 | 64.45     |
| 2016 | 68.96     |
| 2017 | 62.53     |
| 2018 | 66.56     |
| 2019 | 62.31     |
| 2020 | 60.05     |
| 2021 | 55.38     |

| Year | 201 Mills |
|------|-----------|
| 2015 | 34.64     |
| 2016 | 35.05     |
| 2017 | 37.78     |
| 2018 | 41.08     |
| 2019 | 35.45     |
| 2020 | 33.35     |
| 2021 | 32.86     |