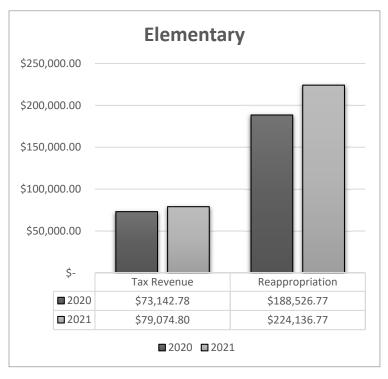

## Summary

| Fund<br>[A]         | Adopted<br>Budget<br>[B] | Total<br>Reserves<br>(961-966)<br>[C] | Reserve<br>Limit<br>[D] | % of<br>Adopted<br>Budget<br>Reserved<br>(C/B) x 100<br>[E] | Unreserved<br>Fund Balance<br>Reappropriated<br>(970)<br>[F | Other<br>Revenue<br>[G] | District<br>Property Tax<br>Requirements<br>(B - F - G = H)<br>If < 0, enter 0<br>[H] | District Mill<br>Levies<br>H / (TV x .001)<br>[1] |
|---------------------|--------------------------|---------------------------------------|-------------------------|-------------------------------------------------------------|-------------------------------------------------------------|-------------------------|---------------------------------------------------------------------------------------|---------------------------------------------------|
| 01 General          | 1,445,690.61             | 128,281.68                            | 10%                     | 8.87%                                                       | 0.00                                                        | 1,021,805.17            | 423,885.44                                                                            | 55.38                                             |
| 10 Transportation   | 242,614.00               | 30,047.32                             | 20%                     | 12.38%                                                      | 0.00                                                        | 68,577.06               | 174,036.94                                                                            | 22.73                                             |
| 11 Bus Depreciation | 303,211.57               | 0.00                                  | N/A                     | 0.00%                                                       | 224,136.77                                                  | 0.00                    | 79,074.80                                                                             | 10.33                                             |
| 13 Tuition          | 65,156.00                |                                       | N/A                     |                                                             | 864.40                                                      | 0.00                    | 64,291.60                                                                             | 8.40                                              |
| 14 Retirement       | 215,168.35               | 43,033.67                             | 20%                     | 20.00%                                                      | 30,183.45                                                   | 184,984.90              |                                                                                       |                                                   |
| 17 Adult Education  | 0.00                     | 0.00                                  | 35%                     | 0.00%                                                       | 0.00                                                        | 0.00                    | 0.00                                                                                  | 0.00                                              |
| 19 Non-Operating    | 0.00                     | 0.00                                  | N/A                     | 0.00%                                                       | 0.00                                                        | 0.00                    | 0.00                                                                                  | 0.00                                              |
| 28 Technology       | 68,024.89                | 0.00                                  | N/A                     | 0.00%                                                       | 16,700.65                                                   | 1,324.24                | 50,000.00                                                                             | 6.53                                              |
| 29 Flexibility      | 6,612.01                 | 0.00                                  | N/A                     | 0.00%                                                       | 6,612.01                                                    | 0.00                    | 0.00                                                                                  | 0.00                                              |
| 61 Building Reserve | 72,339.37                | 0.00                                  | N/A                     | 0.00%                                                       | 36,139.37                                                   | 12,711.00               | 23,489.00                                                                             | 3.07                                              |
| Total of All Funds  | 2,418,816.80             | 201,362.67                            |                         |                                                             | 314,636.65                                                  | 1,289,402.37            | 814,777.78                                                                            | 106.44                                            |

Taxable Value = Market Value x Tax Rate Taxable Value x 0.001 = Mill Value Mill Value x Mills = Property Tax Liability

For FY2021, the Cascade School Districts experienced an increase in taxable value. The Elementary District (District No. 3) increased by \$186,365. The High School District (District No. B) increased by \$242674. When taxable values increase, the property tax liability decreases for taxpayers.