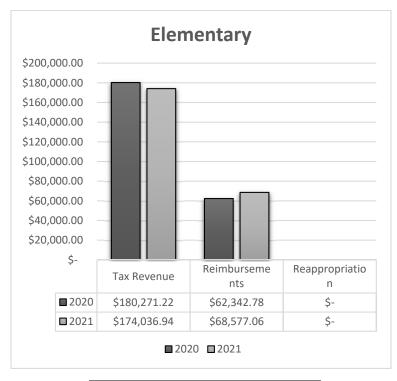

### **ANALYSIS**

These charts show the expected revenue for the Elementary & High School General Funds for FY2021 compared to the FY2020 revenue. It is broken down into:

- *Tax Revenue:* funds acquired through the local district tax levy.
- *Entitlements:* funds acquired from State and Federal entities.
- *State GTB:* funds acquired from state tax revenue.

The allowable amount the District is able to budget in the General Fund is based off of ANB (Average Number Belonging), which is essentially a dollar amount assigned to each pupil enrolled in the District. The ANB is based off the pupil count in the fall semester of the previous school year. The state allows schools to base their ANB count off of the fall count actuals or a 3-year average of prior year actuals. The District is granted current year ANB of whichever is greater.

For FY2021, both the Elementary and High School General Fund budgets have increased. This is due to the rise in enrollment in both Districts. In the FY2021 ANB in the Elementary is based off the actual count of 213 pupils (up 1 from FY2020). The High School ANB is also based off of actual count of 95 pupils (up 11 from FY2020.)