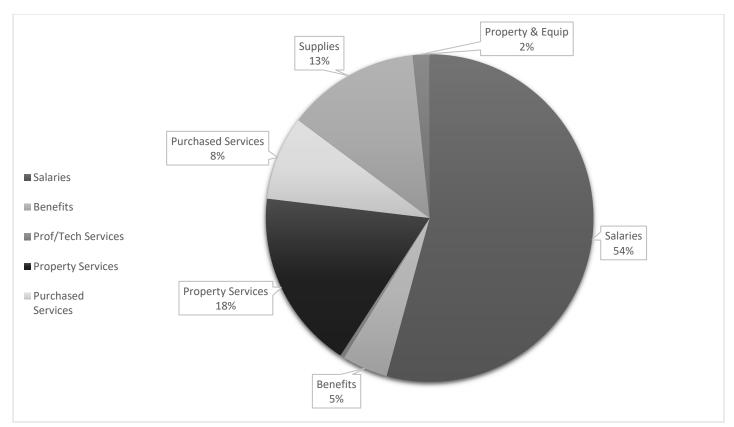

**Object:** The object code refers to the good or service obtained. Objects are broken down into these eight categories:

- 100-199: Salaries
- 200-299: Benefits
- 300-399: Professional/Technical Services
- 400-499: Purchased Property Services
- 500-599: Other Purchased Services
- 600-699: Supplies/Materials
- 700-799: Property & Equipment Acquisition
- 800-899: Other Expenditures
- 900-999: Other Uses of Funds (Transfers)