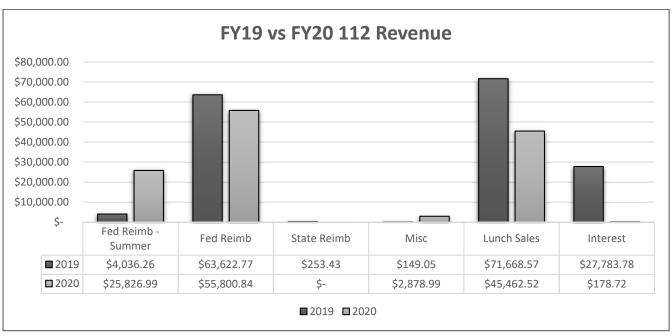

### NON-BUDGETED SPECIAL REVENUE FUNDS\*

**112 FOOD SERVICES FUND** - Authorized by Section 20-10-201, MCA, for the purpose of accounting for school food service operations, including state and federal reimbursements.