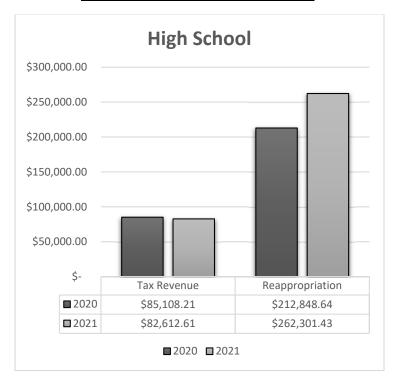

## Summary

| Fund<br>[A]         | Adopted<br>Budget<br>[B] | Total<br>Reserves<br>(961-966)<br>[C] | Reserve<br>Limit<br>[D] | % of<br>Adopted<br>Budget<br>Reserved<br>(C/B) x 100<br>[E] | Unreserved<br>Fund Balance<br>Reappropriated<br>(970)<br>[F | Other<br>Revenue<br>[G] | District<br>Property Tax<br>Requirements<br>(B - F - G = H)<br>If < 0, enter 0<br>[H] | District Mill<br>Levies<br>H / (TV x .001)<br>[1] |
|---------------------|--------------------------|---------------------------------------|-------------------------|-------------------------------------------------------------|-------------------------------------------------------------|-------------------------|---------------------------------------------------------------------------------------|---------------------------------------------------|
| 01 General          | 1,014,350.99             | 83,363.88                             | 10%                     | 8.22%                                                       | 0.00                                                        | 711,601.78              | 302,749.21                                                                            | 32.86                                             |
| 10 Transportation   | 247,990.00               | 30,755.13                             | 20%                     | 12.40%                                                      | 0.00                                                        | 68,577.06               | 179,412.94                                                                            | 19.48                                             |
| 11 Bus Depreciation | 344,914.04               | 0.00                                  | N/A                     | 0.00%                                                       | 262,301.43                                                  | 0.00                    | 82,612.61                                                                             | 8.97                                              |
| 13 Tuition          | 20,000.00                |                                       | N/A                     |                                                             | 8,288.42                                                    | 0.00                    | 11,711.58                                                                             | 1.27                                              |
| 14 Retirement       | 131,990.97               | 26,398.19                             | 20%                     | 20.00%                                                      | 9,180.51                                                    | 122,810.46              |                                                                                       |                                                   |
| 17 Adult Education  | 20,000.00                | 3,000.00                              | 35%                     | 15.00%                                                      | 6,426.36                                                    | 0.00                    | 13,573.64                                                                             | 1.47                                              |
| 19 Non-Operating    | 0.00                     | 0.00                                  | N/A                     | 0.00%                                                       | 0.00                                                        | 0.00                    | 0.00                                                                                  | 0.00                                              |
| 28 Technology       | 167,857.62               | 0.00                                  | N/A                     | 0.00%                                                       | 66,953.73                                                   | 903.89                  | 100,000.00                                                                            | 10.86                                             |
| 29 Flexibility      | 9,138.15                 | 0.00                                  | N/A                     | 0.00%                                                       | 9,138.15                                                    | 0.00                    | 0.00                                                                                  | 0.00                                              |
| 61 Building Reserve | 51,697.19                | 0.00                                  | N/A                     | 0.00%                                                       | 27,197.19                                                   | 11,840.36               | 12,659.64                                                                             | 1.37                                              |
| Total of All Funds  | 2,007,938.96             | 143,517.20                            |                         |                                                             | 389,485.79                                                  | 915,733.55              | 702,719.62                                                                            | 76.28                                             |

Taxable Value = Market Value x Tax Rate Taxable Value x 0.001 = Mill Value Mill Value x Mills = Property Tax Liability

For FY2021, the Cascade School Districts experienced an increase in taxable value. The Elementary District (District No. 3) increased by \$186,365. The High School District (District No. B) increased by \$242674. When taxable values increase, the property tax liability decreases for taxpayers.