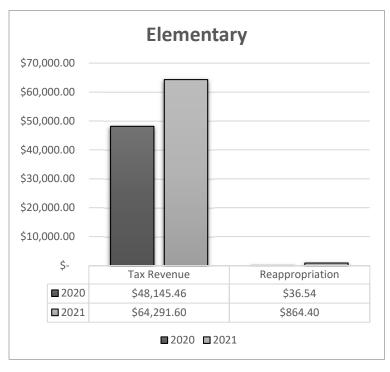

## Summary

| Fund<br>[A]         | Adopted<br>Budget<br>[B] | Total<br>Reserves<br>(961-966)<br>[C] | Reserve<br>Limit<br>[D] | % of<br>Adopted<br>Budget<br>Reserved<br>(C/B) x 100<br>[E] | Unreserved<br>Fund Balance<br>Reappropriated<br>(970)<br>[F | Other<br>Revenue<br>[G] | District<br>Property Tax<br>Requirements<br>(B - F - G = H)<br>If < 0, enter 0<br>[H] | District Mill<br>Levies<br>H / (TV x .001)<br>[1] |
|---------------------|--------------------------|---------------------------------------|-------------------------|-------------------------------------------------------------|-------------------------------------------------------------|-------------------------|---------------------------------------------------------------------------------------|---------------------------------------------------|
| 01 General          | 1,445,690.61             | 128,281.68                            | 10%                     | 8.87%                                                       | 0.00                                                        | 1,021,805.17            | 423,885.44                                                                            | 55.38                                             |
| 10 Transportation   | 242,614.00               | 30,047.32                             | 20%                     | 12.38%                                                      | 0.00                                                        | 68,577.06               | 174,036.94                                                                            | 22.73                                             |
| 11 Bus Depreciation | 303,211.57               | 0.00                                  | N/A                     | 0.00%                                                       | 224,136.77                                                  | 0.00                    | 79,074.80                                                                             | 10.33                                             |
| 13 Tuition          | 65,156.00                |                                       | N/A                     |                                                             | 864.40                                                      | 0.00                    | 64,291.60                                                                             | 8.40                                              |
| 14 Retirement       | 215,168.35               | 43,033.67                             | 20%                     | 20.00%                                                      | 30,183.45                                                   | 184,984.90              |                                                                                       |                                                   |
| 17 Adult Education  | 0.00                     | 0.00                                  | 35%                     | 0.00%                                                       | 0.00                                                        | 0.00                    | 0.00                                                                                  | 0.00                                              |
| 19 Non-Operating    | 0.00                     | 0.00                                  | N/A                     | 0.00%                                                       | 0.00                                                        | 0.00                    | 0.00                                                                                  | 0.00                                              |
| 28 Technology       | 68,024.89                | 0.00                                  | N/A                     | 0.00%                                                       | 16,700.65                                                   | 1,324.24                | 50,000.00                                                                             | 6.53                                              |
| 29 Flexibility      | 6,612.01                 | 0.00                                  | N/A                     | 0.00%                                                       | 6,612.01                                                    | 0.00                    | 0.00                                                                                  | 0.00                                              |
| 61 Building Reserve | 72,339.37                | 0.00                                  | N/A                     | 0.00%                                                       | 36,139.37                                                   | 12,711.00               | 23,489.00                                                                             | 3.07                                              |
| Total of All Funds  | 2,418,816.80             | 201,362.67                            |                         |                                                             | 314,636.65                                                  | 1,289,402.37            | 814,777.78                                                                            | 106.44                                            |

### **ANALYSIS**

These charts show the expected revenue for the Elementary & High School General Funds for FY2021 compared to the FY2020 revenue. It is broken down into:

- *Tax Revenue:* funds acquired through the local district tax levy.
- *Entitlements:* funds acquired from State and Federal entities.
- *State GTB:* funds acquired from state tax revenue.

The allowable amount the District is able to budget in the General Fund is based off of ANB (Average Number Belonging), which is essentially a dollar amount assigned to each pupil enrolled in the District. The ANB is based off the pupil count in the fall semester of the previous school year. The state allows schools to base their ANB count off of the fall count actuals or a 3-year average of prior year actuals. The District is granted current year ANB of whichever is greater.

For FY2021, both the Elementary and High School General Fund budgets have increased. This is due to the rise in enrollment in both Districts. In the FY2021 ANB in the Elementary is based off the actual count of 213 pupils (up 1 from FY2020). The High School ANB is also based off of actual count of 95 pupils (up 11 from FY2020.)