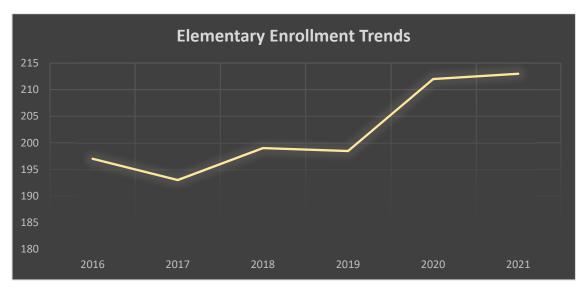

# ENROLLMENT HISTORY

### 2020-2021 ENROLLMENT

Elementary: 148

Junior High: 57

High School: 95

**Total: 300** 

Smallest Class: 13 (1st Grade)

Largest Class: 29 (6th & 7th Grade)

Average Class: 25

For FY2021, both the Elementary and High School General Fund budgets have increased. This is due to the rise in enrollment in both Districts. In the FY2021 ANB in the Elementary is based off the actual count of 213 pupils (up 1 from FY2020). The High School ANB is also based off of actual count of 95 pupils (up 11 from FY2020.)