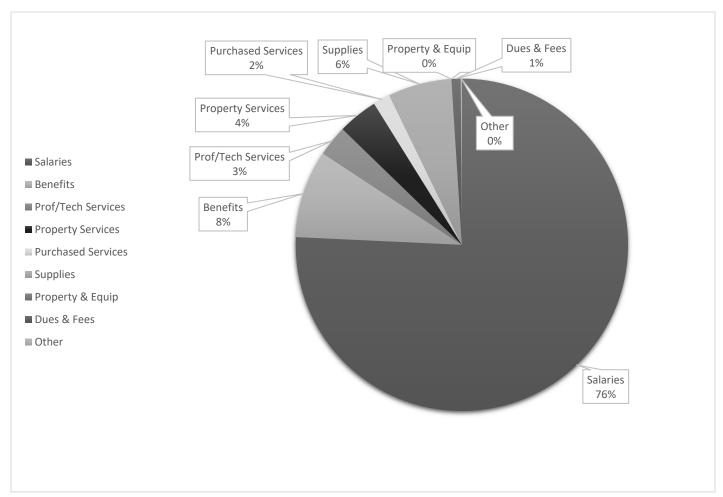

**Object:** The object code refers to the good or service obtained. Objects are broken down into these eight categories:

- 100-199: Salaries
- 200-299: Benefits
- 300-399: Professional/Technical Services
- 400-499: Purchased Property Services
- 500-599: Other Purchased Services
- 600-699: Supplies/Materials
- 700-799: Property & Equipment Acquisition
- 800-899: Other Expenditures
- 900-999: Other Uses of Funds (Transfers)