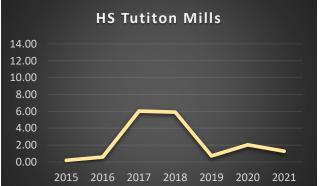

**X13 TUITION FUND** - Authorized by Section 20-5-323 and 324, MCA, to finance tuition costs for elementary and high school district pupils attending schools or detention centers outside their district.

| Year | 101 Mills |
|------|-----------|
| 2015 | 64.45     |
| 2016 | 68.96     |
| 2017 | 62.53     |
| 2018 | 66.56     |
| 2019 | 62.31     |
| 2020 | 60.05     |
| 2021 | 55.38     |

| Year | 201 Mills |
|------|-----------|
| 2015 | 34.64     |
| 2016 | 35.05     |
| 2017 | 37.78     |
| 2018 | 41.08     |
| 2019 | 35.45     |
| 2020 | 33.35     |
| 2021 | 32.86     |