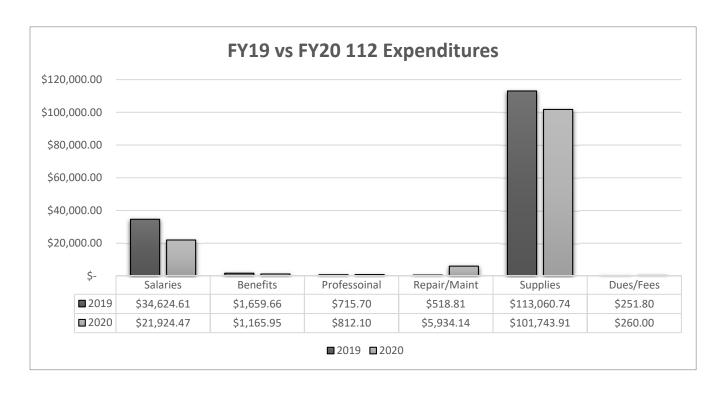

### NON-BUDGETED SPECIAL REVENUE FUNDS\*

**112 FOOD SERVICES FUND** - Authorized by Section 20-10-201, MCA, for the purpose of accounting for school food service operations, including state and federal reimbursements.