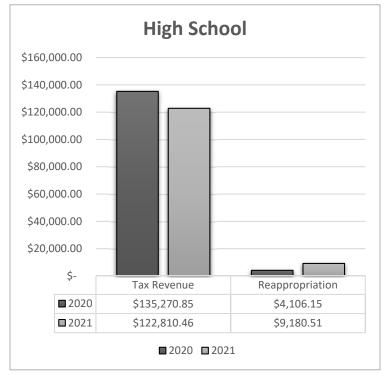

X14 RETIREMENT FUND - Authorized by Section 20-9-501, MCA, for the purpose of financing the employer's contribution to the Teachers' Retirement System (TRS), the Public Employees' Retirement System (PERS), Unemployment Compensation, Social Security and Medicare. Funded by a countywide levy for retirement.

## Summary

| Fund<br>[A]         | Adopted<br>Budget<br>[B] | Total<br>Reserves<br>(961-966)<br>[C] | Reserve<br>Limit<br>[D] | % of<br>Adopted<br>Budget<br>Reserved<br>(C/B) x 100<br>[E] | Unreserved<br>Fund Balance<br>Reappropriated<br>(970)<br>[F | Other<br>Revenue<br>[G] | District<br>Property Tax<br>Requirements<br>(B - F - G = H)<br>If < 0, enter 0<br>[H] | District Mill<br>Levies<br>H / (TV x .001)<br>[1] |
|---------------------|--------------------------|---------------------------------------|-------------------------|-------------------------------------------------------------|-------------------------------------------------------------|-------------------------|---------------------------------------------------------------------------------------|---------------------------------------------------|
| 01 General          | 1,014,350.99             | 83,363.88                             | 10%                     | 8.22%                                                       | 0.00                                                        | 711,601.78              | 302,749.21                                                                            | 32.86                                             |
| 10 Transportation   | 247,990.00               | 30,755.13                             | 20%                     | 12.40%                                                      | 0.00                                                        | 68,577.06               | 179,412.94                                                                            | 19.48                                             |
| 11 Bus Depreciation | 344,914.04               | 0.00                                  | N/A                     | 0.00%                                                       | 262,301.43                                                  | 0.00                    | 82,612.61                                                                             | 8.97                                              |
| 13 Tuition          | 20,000.00                |                                       | N/A                     |                                                             | 8,288.42                                                    | 0.00                    | 11,711.58                                                                             | 1.27                                              |
| 14 Retirement       | 131,990.97               | 26,398.19                             | 20%                     | 20.00%                                                      | 9,180.51                                                    | 122,810.46              |                                                                                       |                                                   |
| 17 Adult Education  | 20,000.00                | 3,000.00                              | 35%                     | 15.00%                                                      | 6,426.36                                                    | 0.00                    | 13,573.64                                                                             | 1.47                                              |
| 19 Non-Operating    | 0.00                     | 0.00                                  | N/A                     | 0.00%                                                       | 0.00                                                        | 0.00                    | 0.00                                                                                  | 0.00                                              |
| 28 Technology       | 167,857.62               | 0.00                                  | N/A                     | 0.00%                                                       | 66,953.73                                                   | 903.89                  | 100,000.00                                                                            | 10.86                                             |
| 29 Flexibility      | 9,138.15                 | 0.00                                  | N/A                     | 0.00%                                                       | 9,138.15                                                    | 0.00                    | 0.00                                                                                  | 0.00                                              |
| 61 Building Reserve | 51,697.19                | 0.00                                  | N/A                     | 0.00%                                                       | 27,197.19                                                   | 11,840.36               | 12,659.64                                                                             | 1.37                                              |
| Total of All Funds  | 2,007,938.96             | 143,517.20                            |                         |                                                             | 389,485.79                                                  | 915,733.55              | 702,719.62                                                                            | 76.28                                             |

| All Budgeted Funds Combined |        |        |            |                        |    |           |    |           |    |           |
|-----------------------------|--------|--------|------------|------------------------|----|-----------|----|-----------|----|-----------|
| Total Mills                 | FY2020 | FY2021 | Difference | Total Dollars          |    | FY2020    |    | FY2021    | D  | ifference |
| Elementary                  | 137.87 | 115.15 | (22.72)    | Elementary             | \$ | 2,518,726 | \$ | 2,485,467 | \$ | (33,260)  |
| High School                 | 103.52 | 83.52  | (20.00)    | High School            | \$ | 2,128,124 | \$ | 2,074,589 | \$ | (53,535)  |
| Total                       | 241.39 | 198.67 | (42.72)    | Total                  | \$ | 4,646,851 | \$ | 4,560,056 | \$ | (86,795)  |
|                             |        |        |            |                        |    |           |    |           |    |           |
| General Fund (X01)          | FY2020 | FY2021 | Difference | General Fund (X01)     |    | FY2020    |    | FY2021    | D  | ifference |
| Elementary                  | 60.05  | 55.38  | -4.67      | Elementary             | \$ | 1,415,557 | \$ | 1,445,691 | \$ | 30,134    |
| High School                 | 33.35  | 32.86  | -0.49      | High School            | \$ | 989,292   | _  | 1,014,351 | \$ | 25,059    |
| Total                       | 93.40  | 88.24  | -5.16      | Total                  | \$ | 2,404,849 | \$ | 2,460,042 | \$ | 55,193    |
| Transporation (X10)         | FY2020 | FY2021 | Difference | Transportation (X010)  |    | FY2020    |    | FY2021    | D  | ifference |
| Elementary                  | 24.13  | 22.73  | -1.40      | Elementary             | \$ | 242,614   | \$ | 242,614   | \$ | -         |
| High School                 | 20.70  | 19.48  | -1.22      | High School            | \$ | 247,990   | \$ | 247,990   | \$ | -         |
| Total                       | 44.83  | 42.21  | -2.62      | Total                  | \$ | 490,604   | \$ | 490,604   | \$ | -         |
| Bus Depreciation (X11)      | FY2020 | FY2021 | Difference | Bus Depreciation (X11) |    | FY2020    |    | FY2021    | D  | ifference |
| Elementary                  | 9.79   | 10.33  | 0.54       | Elementary             | \$ | 261,670   | \$ | 303,212   | \$ | 41,542    |
| High School                 | 9.49   | 8.97   | -0.52      | High School            | \$ | 297,957   | \$ | 344,914   | \$ | 46,957    |
| Total                       | 19.28  | 19.30  | 0.02       | Total                  | \$ | 559,626   | \$ | 648,126   | \$ | 88,499    |
| Tutition Fund (X13)         | FY2020 | FY2021 | Difference | Tutition Fund (X13)    |    | FY2020    |    | FY2021    | D  | ifference |
| Elementary                  | 6.45   | 8.40   | 1.95       | Elementary             | \$ | 48,182    | \$ | 65,156    | \$ | 16,974    |
| High School                 | 2.03   | 1.27   | -0.76      | High School            | \$ | 20,000    | \$ | 20,000    | \$ | -         |
| Total                       | 8.48   | 9.67   | 1.19       | Total                  | \$ | 68,182    | \$ | 85,156    | \$ | 16,974    |
| Retirement (X14)            | FY2020 | FY2021 | Difference | Retirement (X14)       |    | FY2020    |    | FY2021    | D  | ifference |
| Elementary                  | 0.00   | 0.00   | 0.00       | Elementary             | \$ | 209,148   | \$ | 215,168   | \$ | 6,020     |
| High School                 | 0.00   | 0.00   | 0.00       | High School            | \$ | 139,377   | \$ | 131,991   | \$ | (7,386)   |
| Total                       | 0.00   | 0.00   | 0.00       | Total                  | \$ | 348,525   | \$ | 347,159   | \$ | (1,366)   |
| Adult Education (217)       | FY2020 | FY2021 | Difference | Adult Education (217)  |    | FY2020    |    | FY2021    | D  | ifference |
| Elementary                  | 0.00   | 0.00   | 0.00       | Elementary             | \$ | -         | \$ | -         | \$ | -         |
| High School                 | 1.79   | 1.47   | -0.32      | High School            | \$ | 20,000    | \$ | 20,000    | \$ | -         |
| Total                       | 1.79   | 1.47   | -0.32      | Total                  | \$ | 20,000    | \$ | 20,000    | \$ | -         |
|                             |        |        |            |                        |    |           |    |           |    |           |
| Technology (X28)            | FY2020 | FY2021 | Difference | Technology (X28)       |    | FY2020    |    | FY2021    | D  | ifference |
| Elementary                  | 6.69   | 6.53   | -0.16      | Elementary             | \$ | 57,664    | \$ | 68,025    | \$ | 10,361    |
| High School                 | 11.15  | 10.86  | -0.29      | High School            | \$ | 139,790   | \$ | 167,858   | \$ | 28,068    |
| Total                       | 17.84  | 17.39  | -0.45      | Total                  | \$ | 197,453   | \$ | 235,883   | \$ | 38,429    |
| Flexibility (X29)           | FY2020 | FY2021 | Difference | Flexibility (X29)      |    | FY2020    |    | FY2021    |    | ifference |
| Elementary                  | 0.00   | 0.00   | 0.00       | Elementary             | \$ | 5,489     | \$ | 6,612     | \$ | 1,123     |
| High School                 | 0.00   | 0.00   | 0.00       | High School            | \$ | 7,929     | \$ | 9,138     | \$ | 1,209     |
| Total                       | 0.00   | 0.00   | 0.00       | Total                  | \$ | 13,418    | \$ | 15,750    | \$ | 2,332     |
| Building Reserve (X61)      | FY2020 | FY2021 | Difference | Building Reserve (X61) |    | FY2020    |    | FY2021    | D  | ifference |
| Elementary                  | 3.15   | 3.07   | -0.08      | Elementary             | \$ | 67,403    | \$ | 72,339    | \$ | 4,936     |
| High School                 | 1.51   | 1.37   | -0.14      | High School            | \$ |           | \$ | 51,697    | \$ | 2,008     |
| Total                       | 4.66   | 4.44   | -0.22      | Total                  | \$ | 117,093   | \$ | 124,037   | \$ | 6,944     |
| Debt Service (X50)          | FY2020 | FY2021 | Difference | Debt Service (X50)     |    | FY2020    |    | FY2021    | D  | ifference |
| Elementary                  | 27.61  | 8.71   | -18.90     | Elementary             | \$ | 211,000   | \$ | 66,650    | \$ | (144,350) |
| High School                 | 23.50  | 7.24   | -16.26     | High School            | \$ | 216,100   | \$ | 66,650    | \$ | (149,450) |
| Total                       | 51.11  | 15.95  | -35.16     | T <u>o</u> gtal        | \$ | 427,100   | \$ | 133,300   | \$ | (293,800) |