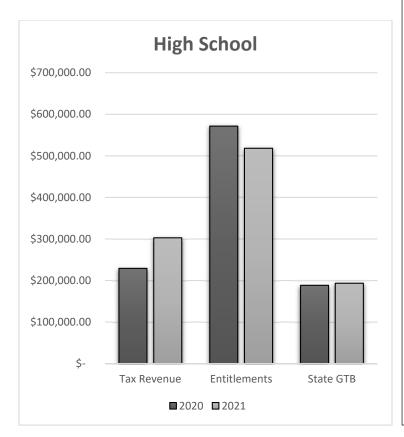

### **ANALYSIS**

These charts show the expected revenue for the Elementary & High School General Funds for FY2021 compared to the FY2020 revenue. It is broken down into:

- *Tax Revenue:* funds acquired through the local district tax levy.
- *Entitlements:* funds acquired from State and Federal entities.
- *State GTB:* funds acquired from state tax revenue.

The allowable amount the District is able to budget in the General Fund is based off of ANB (Average Number Belonging), which is essentially a dollar amount assigned to each pupil enrolled in the District. The ANB is based off the pupil count in the fall semester of the previous school year. The state allows schools to base their ANB count off of the fall count actuals or a 3-year average of prior year actuals. The District is granted current year ANB of whichever is greater.

For FY2021, both the Elementary and High School General Fund budgets have increased. This is due to the rise in enrollment in both Districts. In the FY2021 ANB in the Elementary is based off the actual count of 213 pupils (up 1 from FY2020). The High School ANB is also based off of actual count of 95 pupils (up 11 from FY2020.)