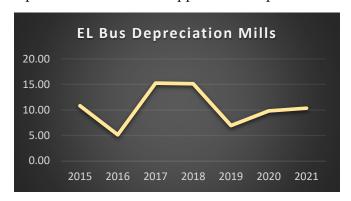

X11 BUS DEPRECIATION RESERVE FUND - Authorized by Section 20-10-147, MCA, for the purpose of financing the replacement of buses and two-way radio equipment owned by a school district. Fund may be used to replace route buses or athletics/activities buses and to purchase additional yellow school buses for routes. However, the Bus Depreciation Fund MAY NOT be used to purchase additional athletics/activities buses. Districts wishing to purchase these buses can do so from their General Fund, Extracurricular Fund, or Impact Aid Fund, if applicable.

| Year | 101 Mills |
|------|-----------|
| 2015 | 64.45     |
| 2016 | 68.96     |
| 2017 | 62.53     |
| 2018 | 66.56     |
| 2019 | 62.31     |
| 2020 | 60.05     |
| 2021 | 55.38     |

| Year | 201 Mills |
|------|-----------|
| 2015 | 34.64     |
| 2016 | 35.05     |
| 2017 | 37.78     |
| 2018 | 41.08     |
| 2019 | 35.45     |
| 2020 | 33.35     |
| 2021 | 32.86     |