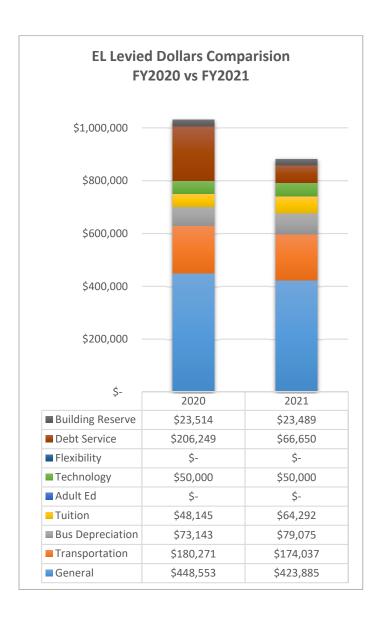

| All Budgeted Funds Combined |        |        |            |                        |    |           |    |           |    |           |
|-----------------------------|--------|--------|------------|------------------------|----|-----------|----|-----------|----|-----------|
| Total Mills                 | FY2020 | FY2021 | Difference | Total Dollars          |    | FY2020    |    | FY2021    | D  | ifference |
| Elementary                  | 137.87 | 115.15 | (22.72)    | Elementary             | \$ | 2,518,726 | \$ | 2,485,467 | \$ | (33,260)  |
| High School                 | 103.52 | 83.52  | (20.00)    | High School            | \$ | 2,128,124 | \$ | 2,074,589 | \$ | (53,535)  |
| Total                       | 241.39 | 198.67 | (42.72)    | Total                  | \$ | 4,646,851 | \$ | 4,560,056 | \$ | (86,795)  |
|                             |        |        |            |                        |    |           |    |           |    |           |
| General Fund (X01)          | FY2020 | FY2021 | Difference | General Fund (X01)     |    | FY2020    |    | FY2021    | D  | ifference |
| Elementary                  | 60.05  | 55.38  | -4.67      | Elementary             | \$ | 1,415,557 | \$ | 1,445,691 | \$ | 30,134    |
| High School                 | 33.35  | 32.86  | -0.49      | High School            | \$ | 989,292   | _  | 1,014,351 | \$ | 25,059    |
| Total                       | 93.40  | 88.24  | -5.16      | Total                  | \$ | 2,404,849 | \$ | 2,460,042 | \$ | 55,193    |
| Transporation (X10)         | FY2020 | FY2021 | Difference | Transportation (X010)  |    | FY2020    |    | FY2021    | D  | ifference |
| Elementary                  | 24.13  | 22.73  | -1.40      | Elementary             | \$ | 242,614   | \$ | 242,614   | \$ | -         |
| High School                 | 20.70  | 19.48  | -1.22      | High School            | \$ | 247,990   | \$ | 247,990   | \$ | -         |
| Total                       | 44.83  | 42.21  | -2.62      | Total                  | \$ | 490,604   | \$ | 490,604   | \$ | -         |
| Bus Depreciation (X11)      | FY2020 | FY2021 | Difference | Bus Depreciation (X11) |    | FY2020    |    | FY2021    | D  | ifference |
| Elementary                  | 9.79   | 10.33  | 0.54       | Elementary             | \$ | 261,670   | \$ | 303,212   | \$ | 41,542    |
| High School                 | 9.49   | 8.97   | -0.52      | High School            | \$ | 297,957   | \$ | 344,914   | \$ | 46,957    |
| Total                       | 19.28  | 19.30  | 0.02       | Total                  | \$ | 559,626   | \$ | 648,126   | \$ | 88,499    |
| Tutition Fund (X13)         | FY2020 | FY2021 | Difference | Tutition Fund (X13)    |    | FY2020    |    | FY2021    | D  | ifference |
| Elementary                  | 6.45   | 8.40   | 1.95       | Elementary             | \$ | 48,182    | \$ | 65,156    | \$ | 16,974    |
| High School                 | 2.03   | 1.27   | -0.76      | High School            | \$ | 20,000    | \$ | 20,000    | \$ | -         |
| Total                       | 8.48   | 9.67   | 1.19       | Total                  | \$ | 68,182    | \$ | 85,156    | \$ | 16,974    |
| Retirement (X14)            | FY2020 | FY2021 | Difference | Retirement (X14)       |    | FY2020    |    | FY2021    | D  | ifference |
| Elementary                  | 0.00   | 0.00   | 0.00       | Elementary             | \$ | 209,148   | \$ | 215,168   | \$ | 6,020     |
| High School                 | 0.00   | 0.00   | 0.00       | High School            | \$ | 139,377   | \$ | 131,991   | \$ | (7,386)   |
| Total                       | 0.00   | 0.00   | 0.00       | Total                  | \$ | 348,525   | \$ | 347,159   | \$ | (1,366)   |
| Adult Education (217)       | FY2020 | FY2021 | Difference | Adult Education (217)  |    | FY2020    |    | FY2021    | D  | ifference |
| Elementary                  | 0.00   | 0.00   | 0.00       | Elementary             | \$ | -         | \$ | -         | \$ | -         |
| High School                 | 1.79   | 1.47   | -0.32      | High School            | \$ | 20,000    | \$ | 20,000    | \$ | -         |
| Total                       | 1.79   | 1.47   | -0.32      | Total                  | \$ | 20,000    | \$ | 20,000    | \$ | -         |
|                             |        |        |            |                        |    |           |    |           |    |           |
| Technology (X28)            | FY2020 | FY2021 | Difference | Technology (X28)       |    | FY2020    |    | FY2021    | D  | ifference |
| Elementary                  | 6.69   | 6.53   | -0.16      | Elementary             | \$ | 57,664    | \$ | 68,025    | \$ | 10,361    |
| High School                 | 11.15  | 10.86  | -0.29      | High School            | \$ | 139,790   | \$ | 167,858   | \$ | 28,068    |
| Total                       | 17.84  | 17.39  | -0.45      | Total                  | \$ | 197,453   | \$ | 235,883   | \$ | 38,429    |
| Flexibility (X29)           | FY2020 | FY2021 | Difference | Flexibility (X29)      |    | FY2020    |    | FY2021    |    | ifference |
| Elementary                  | 0.00   | 0.00   | 0.00       | Elementary             | \$ | 5,489     | \$ | 6,612     | \$ | 1,123     |
| High School                 | 0.00   | 0.00   | 0.00       | High School            | \$ | 7,929     | \$ | 9,138     | \$ | 1,209     |
| Total                       | 0.00   | 0.00   | 0.00       | Total                  | \$ | 13,418    | \$ | 15,750    | \$ | 2,332     |
| Building Reserve (X61)      | FY2020 | FY2021 | Difference | Building Reserve (X61) |    | FY2020    |    | FY2021    | D  | ifference |
| Elementary                  | 3.15   | 3.07   | -0.08      | Elementary             | \$ | 67,403    | \$ | 72,339    | \$ | 4,936     |
| High School                 | 1.51   | 1.37   | -0.14      | High School            | \$ |           | \$ | 51,697    | \$ | 2,008     |
| Total                       | 4.66   | 4.44   | -0.22      | Total                  | \$ | 117,093   | \$ | 124,037   | \$ | 6,944     |
| Debt Service (X50)          | FY2020 | FY2021 | Difference | Debt Service (X50)     |    | FY2020    |    | FY2021    | D  | ifference |
| Elementary                  | 27.61  | 8.71   | -18.90     | Elementary             | \$ | 211,000   | \$ | 66,650    | \$ | (144,350) |
| High School                 | 23.50  | 7.24   | -16.26     | High School            | \$ | 216,100   | \$ | 66,650    | \$ | (149,450) |
| Total                       | 51.11  | 15.95  | -35.16     | T <u>o</u> gtal        | \$ | 427,100   | \$ | 133,300   | \$ | (293,800) |